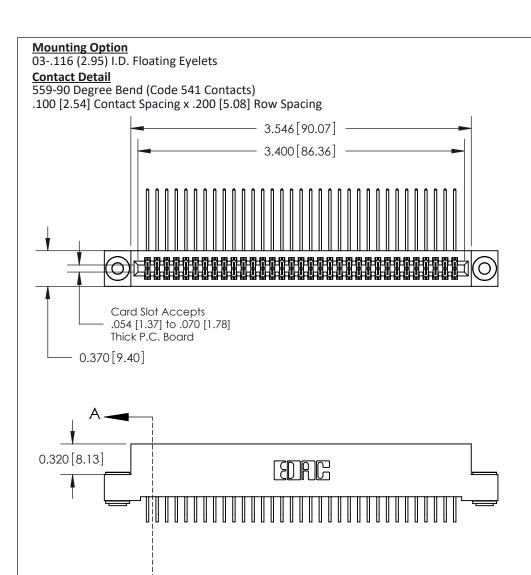

THIS IS A C.A.D. GENERATED DRAWING DO NOT MAKE MANUAL REVISIONS TO MASTER

ISSUE NUMBER

ORIGINAL

1

| 842/892 Series High Temp Card Edge Co<br>Mounting Options  | DRAWN: J.LEE DATE: OCT. 06/09  CHECKED: DATE: |
|------------------------------------------------------------|-----------------------------------------------|
| EDAC INC THESE DRAWINGS AND S ARE THE PROPERTY OF          |                                               |
|                                                            | DUCED,OR COPIED DRAWING NUMBER ISSUE          |
| YOUR CONNECTION TO QUALITY & SERVICE WITHOUT WRITTEN PERMI |                                               |