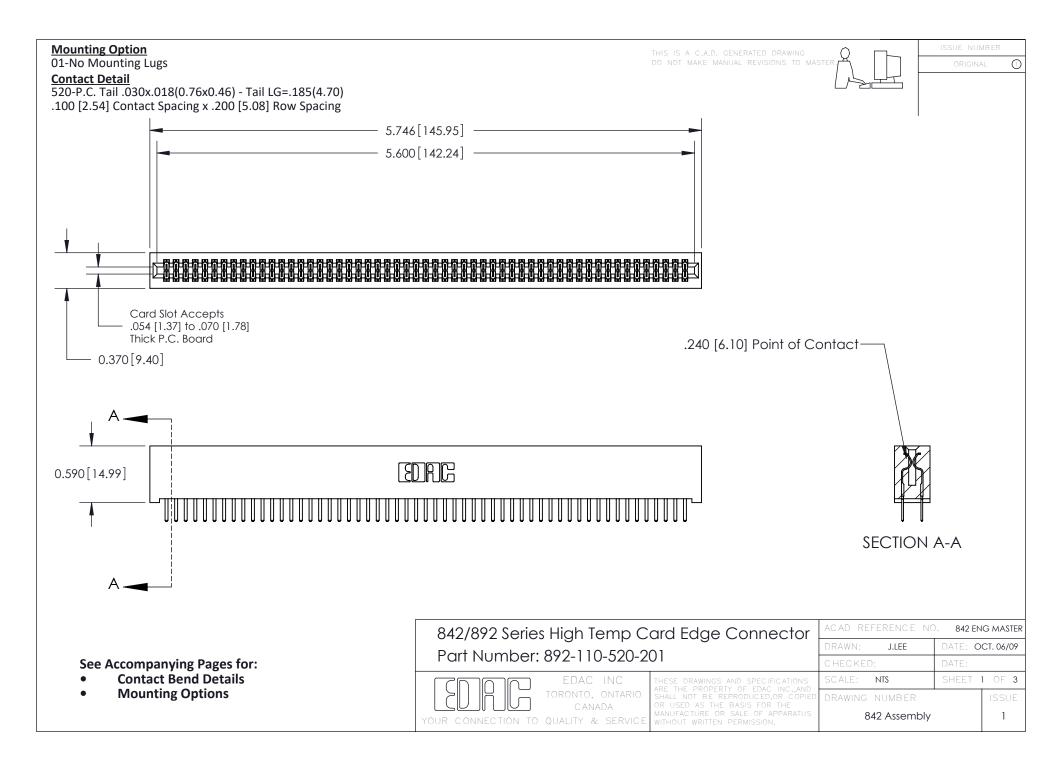

THIS IS A C.A.D. GENERATED DRAWING DO NOT MAKE MANUAL REVISIONS TO MASTER

ORIGINAL (1)



| 842/892 Series High Temp Card Edge Connector<br>Contact Bend Detail |                                                                                                 | ACAD REFERENCE NO. 842 ENG MASTER |             |                  |        |
|---------------------------------------------------------------------|-------------------------------------------------------------------------------------------------|-----------------------------------|-------------|------------------|--------|
|                                                                     |                                                                                                 | DRAWN:                            | J.LEE