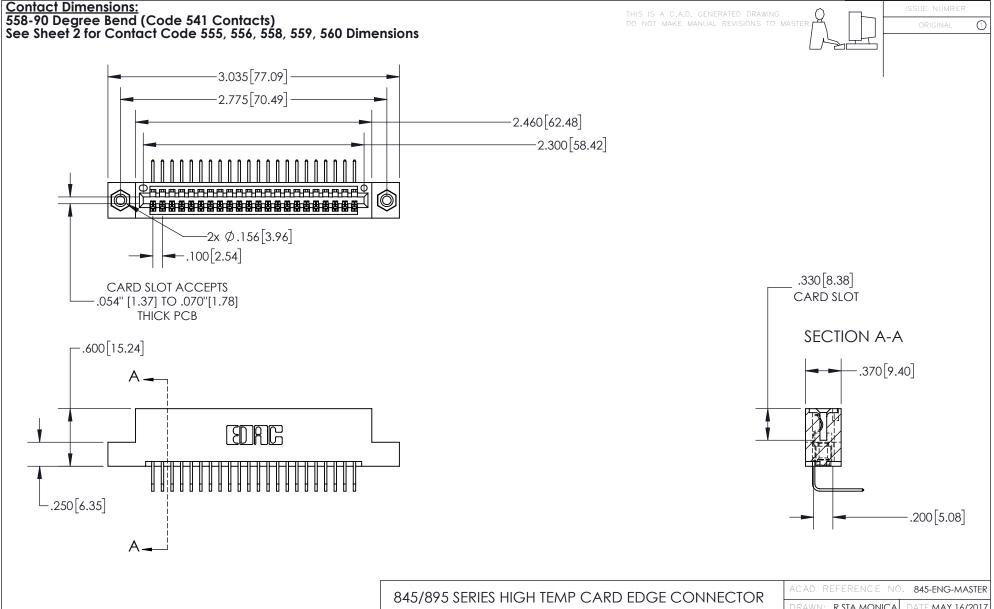

INSULATOR MATERIAL: THERMOPLASTIC, UL 94V-0

CONTACT MATERIAL; COPPER TIN ALLOY
CONTACT PLATING: GOLD ON THE MATING AREA, TIN PLATING
ON THE CONTACT TAILS, NICKEL UNDERPLATE

PART NUMBER: 895-022-558-108

YOUR CONNECTION TO QUALITY & SERVICE