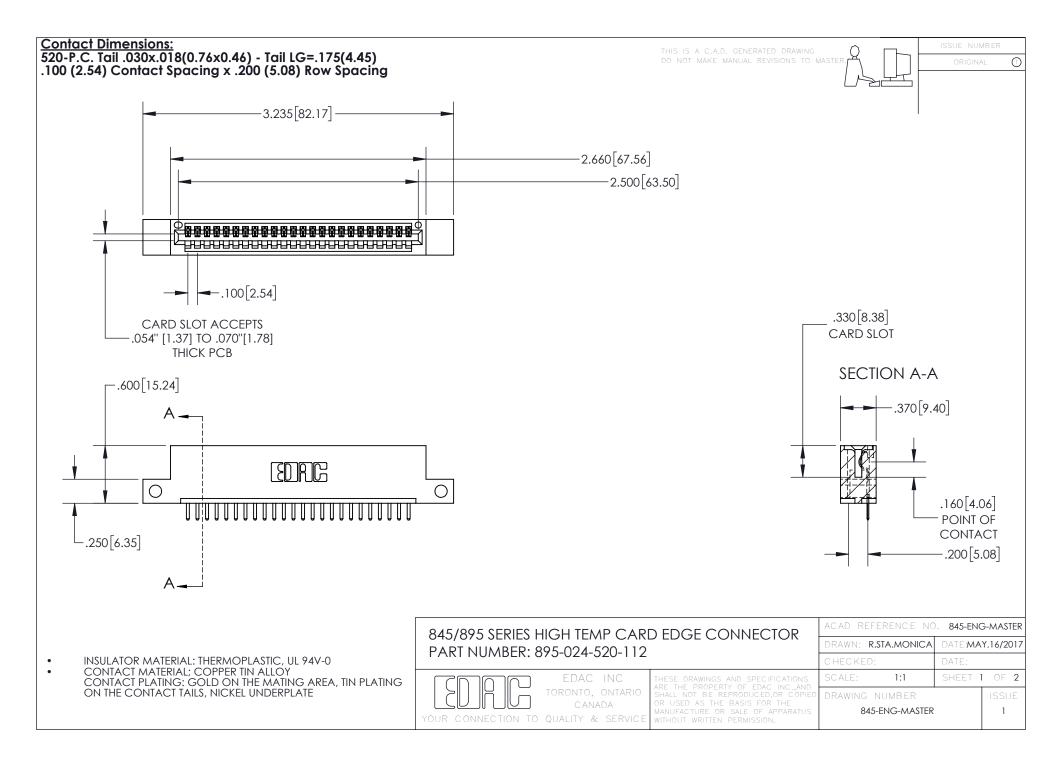

INSULATOR MATERIAL: THERMOPLASTIC POLYESTER, UL 94V-0 DAP MATERIAL AVAILABLE UPON REQUEST

**Contact Code 558** 

CONTACT MATERIAL; COPPER ALLOY CONTACT PLATING: GOLD ON THE MATING AREA, TIN PLATING ON THE CONTACT TAILS, NICKEL UNDERPLATE

## 845/895 SERIES HIGH TEMP CARD EDGE CONNECTOR CONTACT CODE 555,556,558,559,560 DIMENSIONS

YOUR CONNECTION TO QUALITY & SERVICE

Contact Code 559

|   | ACAD REFERENCE NO. 845-ENG-MASTER |                  |  |
|---|-----------------------------------|------------------|--|
|   | DRAWN: R.STA.MONICA               | DATE:MAY.16/2017 |  |
|   | CHECKED:                          | DATE:            |  |
|   | SCALE: 1:1                        | SHEET 2 OF 2     |  |
| D | DRAWING NUMBER                    | ISSUE            |  |

Contact Code 560