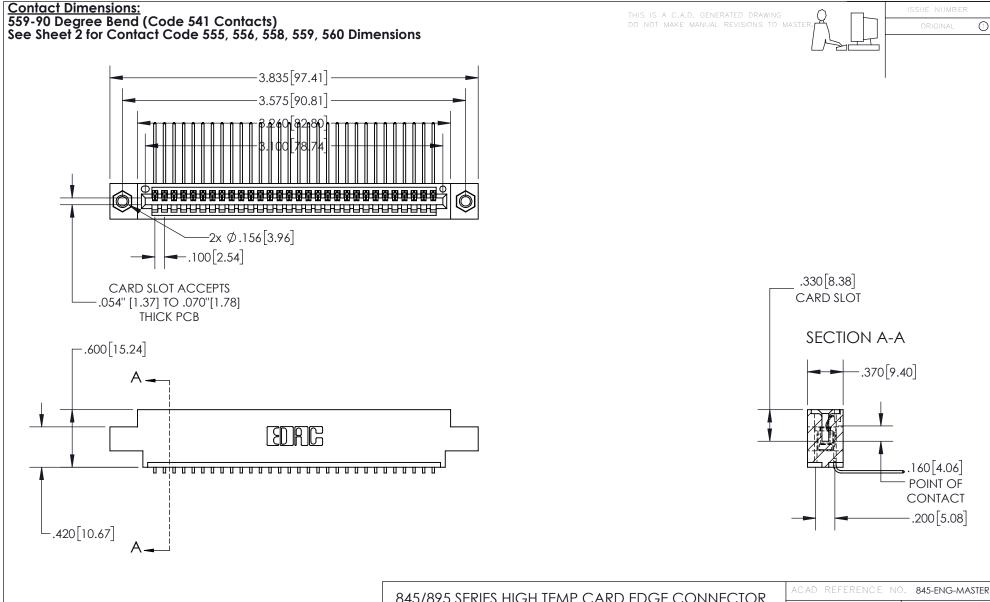

- INSULATOR MATERIAL: THERMOPLASTIC, UL 94V-0
- CONTACT MATERIAL; COPPER TIN ALLOY
  CONTACT PLATING: GOLD ON THE MATING AREA, TIN PLATING
  ON THE CONTACT TAILS, NICKEL UNDERPLATE

| 845/895 SERIES HIGH TEMP CARD EDGE CONNECTOR |
|----------------------------------------------|
| PART NUMBER: 895-030-559-607                 |