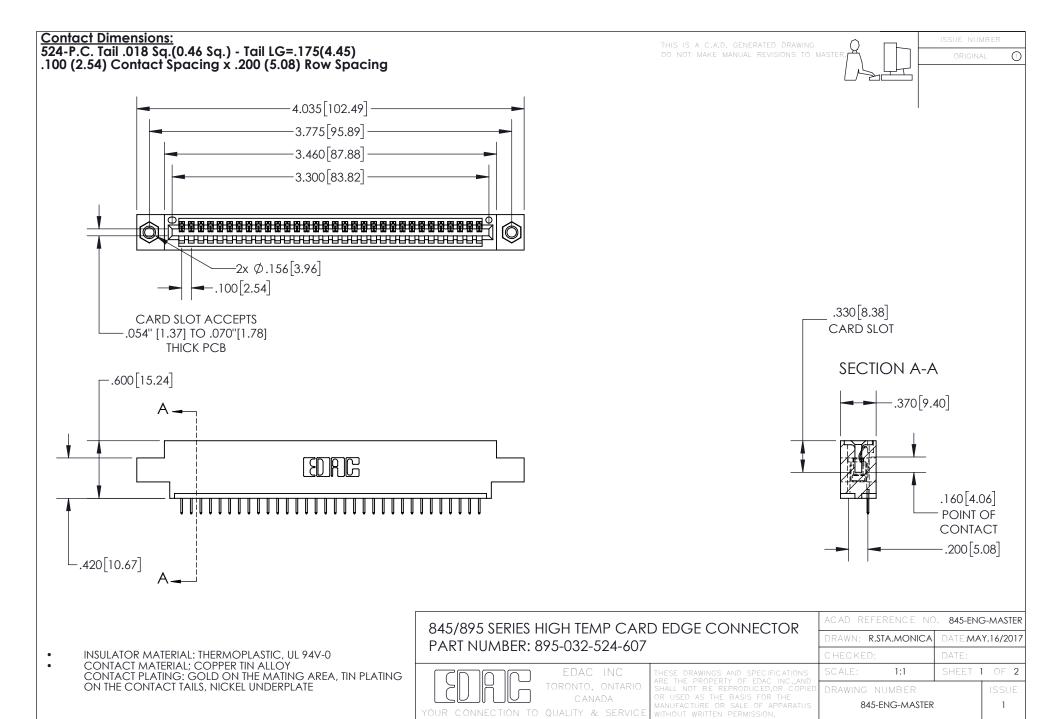

INSULATOR MATERIAL: THERMOPLASTIC POLYESTER, UL 94V-0 DAP MATERIAL AVAILABLE UPON REQUEST

**Contact Code 558** 

CONTACT MATERIAL; COPPER ALLOY CONTACT PLATING: GOLD ON THE MATING AREA, TIN PLATING ON THE CONTACT TAILS, NICKEL UNDERPLATE

## 845/895 SERIES HIGH TEMP CARD EDGE CONNECTOR CONTACT CODE 555,556,558,559,560 DIMENSIONS

YOUR CONNECTION TO QUALITY & SERVICE

Contact Code 559

|   | ACAD REFERENCE NO. 845-ENG-MASTER |                  |  |
|---|-----------------------------------|------------------|--|
|   | DRAWN: R.STA.MONICA               | DATE:MAY.16/2017 |  |
|   | CHECKED:                          | DATE:            |  |
|   | SCALE: 1:1                        | SHEET 2 OF 2     |  |
| D | DRAWING NUMBER                    | ISSUE            |  |

Contact Code 560

845-ENG-MASTER