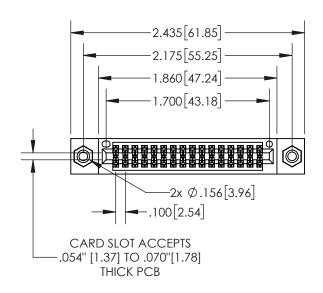

| 845/8 | 395 SERIES HIGH TE | MP CARD EDG | E CONNECTOR |
|-------|--------------------|-------------|-------------|
| PART  | NUMBER: 895-032    | -544-208    |             |

| ACAD REFERENCE NO. 845-ENG-MASTER |                  |  |  |
|-----------------------------------|------------------|--|--|
| DRAWN: R.STA.MONICA               | DATE:MAY.16/2017 |  |  |
| CHECKED:                          | DATE:            |  |  |
| SCALE: 1:1                        | SHEET 1 OF 2     |  |  |
| DRAWING NUMBER                    | ISSUE            |  |  |
| 845-ENG-MASTER                    | 1                |  |  |