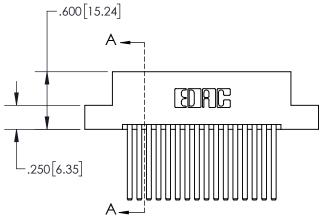

1

| .330[8.38]<br>CARD SLOT  |  |  |  |  |
|--------------------------|--|--|--|--|
| SECTION A-A              |  |  |  |  |
| .370[9.40]               |  |  |  |  |
|                          |  |  |  |  |
| .160[4.06]<br>— POINT OF |  |  |  |  |
| .200 [5.08]              |  |  |  |  |