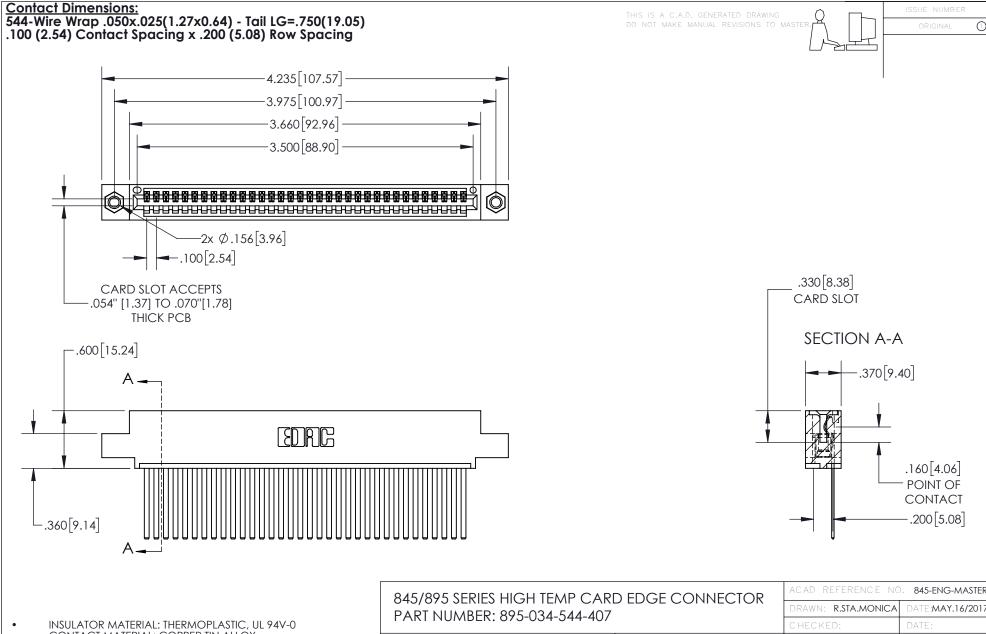

CONTACT MATERIAL; COPPER TIN ALLOY
CONTACT PLATING: GOLD ON THE MATING AREA, TIN PLATING
ON THE CONTACT TAILS, NICKEL UNDERPLATE

YOUR CONNECTION TO QUALITY & SERVICE

| ACAD REFERENCE NO. 845-ENG-MASTER |                  |
|-----------------------------------|------------------|
| DRAWN: R.STA.MONICA               | DATE:MAY.16/2017 |
| CHECKED:                          | DATE:            |
| SCALE: 1:1                        | SHEET 1 OF 2     |
| DRAWING NUMBER                    | ISSUE            |
| 845-ENG-MASTER                    | 1                |