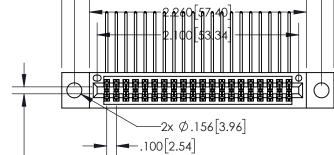

**Contact Dimensions:** 558-90 Degree Bend (Code 541 Contacts) See Sheet 2 for Contact Code 555, 556, 558, 559, 560 Dimensions

.330[8.38] **CARD SLOT SECTION A-A** -.370[9.40] .160 4.06 POINT OF CONTACT -.200 [5.08]