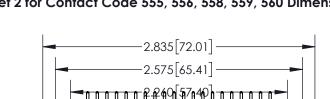

**Contact Dimensions:** 558-90 Degree Bend (Code 541 Contacts) See Sheet 2 for Contact Code 555, 556, 558, 559, 560 Dimensions

.330[8.38] **CARD SLOT SECTION A-A** -.370[9.40] .160 4.06 POINT OF CONTACT -.200 [5.08]