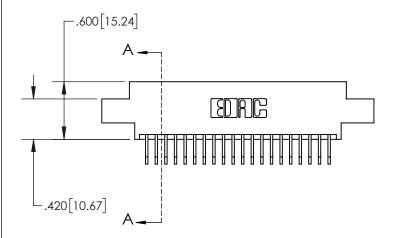

**Contact Dimensions:** 558-90 Degree Bend (Code 541 Contacts) See Sheet 2 for Contact Code 555, 556, 558, 559, 560 Dimensions











.330[8.38] **CARD SLOT SECTION A-A** -.370[9.40] .160 4.06 POINT OF CONTACT -.200 [5.08]

INSULATOR MATERIAL: THERMOPLASTIC, UL 94V-0

CONTACT MATERIAL; COPPER TIN ALLOY
CONTACT PLATING: GOLD ON THE MATING AREA, TIN PLATING
ON THE CONTACT TAILS, NICKEL UNDERPLATE

| 843 | 5/895 SERIES | HIGH TEMP  | CARD  | EDGE | CONNEC | CTOR |
|-----|--------------|------------|-------|------|--------|------|
| РΑ  | RT NUMBER:   | 895-040-55 | 8-804 |      |        |      |

YOUR CONNECTION TO QUALITY & SERVICE

| ACAD REFERENCE NO. 845-ENG-MASTER |              |      |  |  |  |
|-----------------------------------|--------------|------|--|--|--|
| DRAWN: R.STA.MONICA               | DATE:MAY.16/ | 2017 |  |  |  |
| CHECKED:                          | DATE:        |      |  |  |  |
| SCALE: 1:1