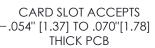

**Contact Dimensions:** 558-90 Degree Bend (Code 541 Contacts) See Sheet 2 for Contact Code 555, 556, 558, 559, 560 Dimensions











.330[8.38] **CARD SLOT SECTION A-A** -.370[9.40] .160 4.06 POINT OF CONTACT -.200 [5.08]

INSULATOR MATERIAL: THERMOPLASTIC, UL 94V-0

CONTACT MATERIAL; COPPER TIN ALLOY
CONTACT PLATING: GOLD ON THE MATING AREA, TIN PLATING
ON THE CONTACT TAILS, NICKEL UNDERPLATE

| 843 | 5/895 SERIES | HIGH TEMP  | CARD  | EDGE | CONNEC | CTOR |
|-----|--------------|------------|-------|------|--------|------|
| РΑ  | RT NUMBER:   | 895-040-55 | 8-804 |      |        |      |

YOUR CONNECTION TO QUALITY & SERVICE

| ACAD REFERENCE NO. 845-ENG-MASTER |              |      |  |  |  |
|-----------------------------------|--------------|------|--|--|--|
| DRAWN: R.STA.MONICA               | DATE:MAY.16/ | 2017 |  |  |  |
| CHECKED:                          | DATE:        |      |  |  |  |
| SCALE: 1:1