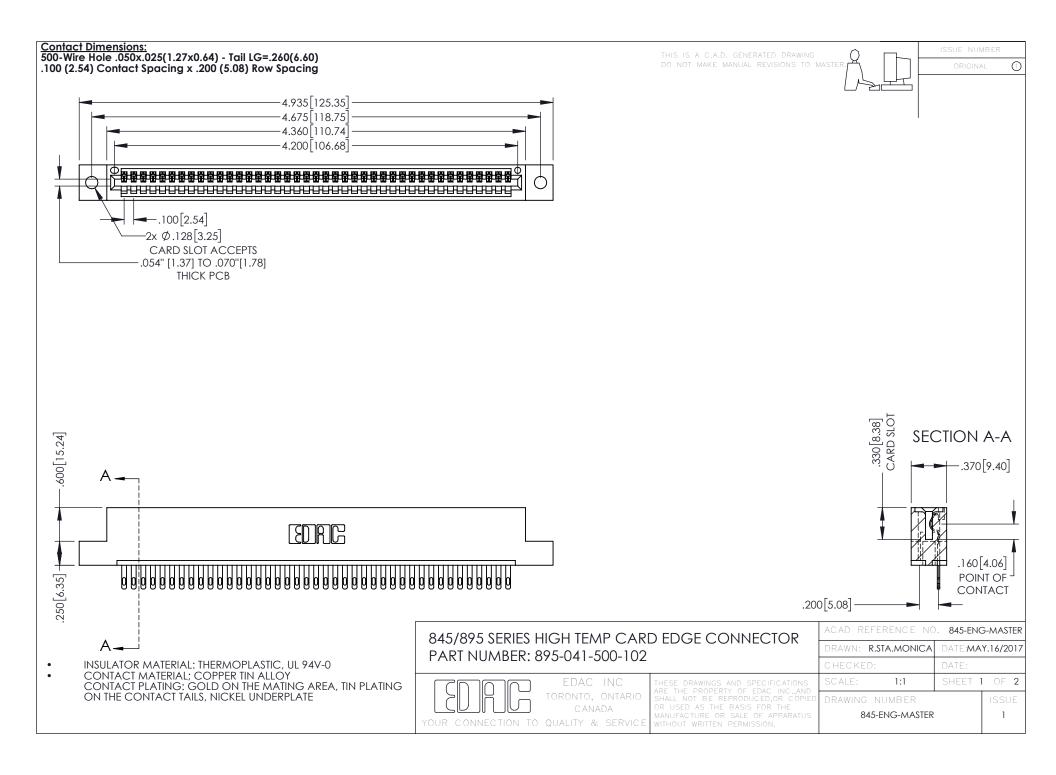

- INSULATOR MATERIAL: THERMOPLASTIC POLYESTER, UL 94V-0 DAP MATERIAL AVAILABLE UPON REQUEST
- CONTACT MATERIAL; COPPER ALLOY

**Contact Code 558** 

CONTACT PLATING: GOLD ON THE MATING AREA, TIN PLATING ON THE CONTACT TAILS, NICKEL UNDERPLATE

## 845/895 SERIES HIGH TEMP CARD EDGE CONNECTOR CONTACT CODE 555,556,558,559,560 DIMENSIONS

YOUR CONNECTION TO QUALITY & SERVICE

Contact Code 559

|   | ACAD REFERENCE NO   | . 845-ENG-MASTER |
|---|---------------------|------------------|
|   | DRAWN: R.STA.MONICA | DATE:MAY.16/2017 |
|   | CHECKED:            | DATE:            |
|   | SCALE: 1:1          | SHEET 2 OF 2     |
| D | DRAWING NUMBER      | ISSUE            |

Contact Code 560

845-ENG-MASTER