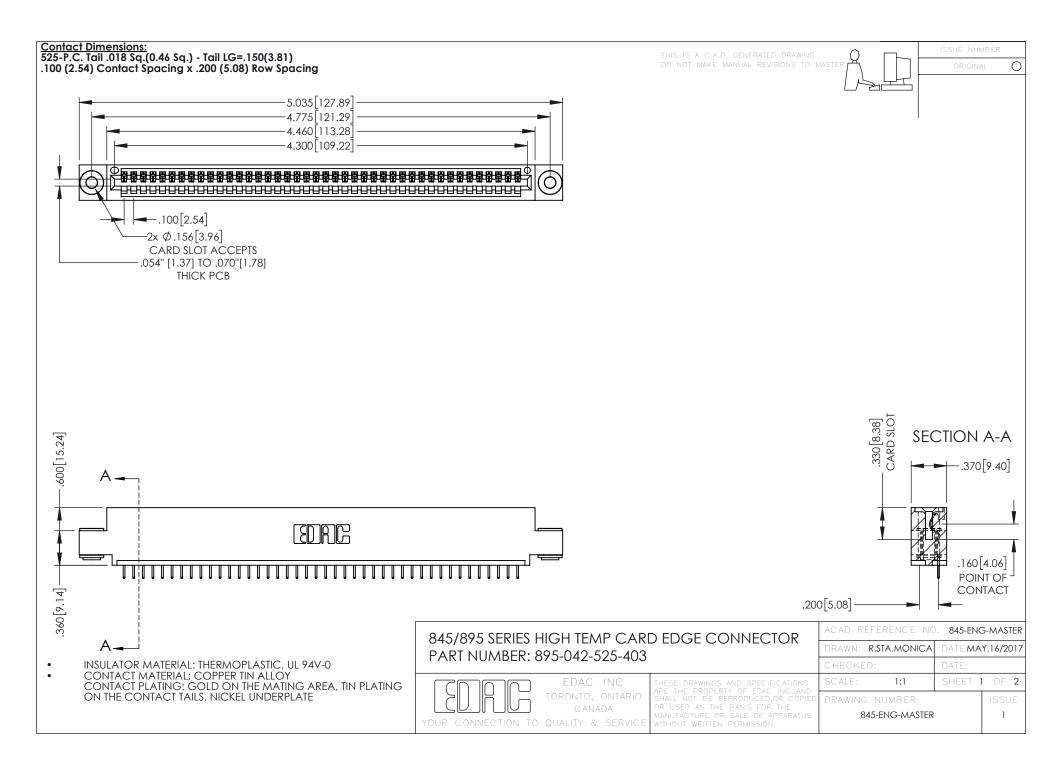

- INSULATOR MATERIAL: THERMOPLASTIC POLYESTER, UL 94V-0 DAP MATERIAL AVAILABLE UPON REQUEST
- CONTACT MATERIAL; COPPER ALLOY

**Contact Code 558** 

CONTACT PLATING: GOLD ON THE MATING AREA, TIN PLATING ON THE CONTACT TAILS, NICKEL UNDERPLATE

## 845/895 SERIES HIGH TEMP CARD EDGE CONNECTOR CONTACT CODE 555,556,558,559,560 DIMENSIONS

YOUR CONNECTION TO QUALITY & SERVICE

Contact Code 559

|   | ACAD REFERENCE NO   | . 845-ENG-MASTER |
|---|---------------------|------------------|
|   | DRAWN: R.STA.MONICA | DATE:MAY.16/2017 |
|   | CHECKED:            | DATE:            |
|   | SCALE: 1:1          | SHEET 2 OF 2     |
| D | DRAWING NUMBER      | ISSUE            |

Contact Code 560

845-ENG-MASTER