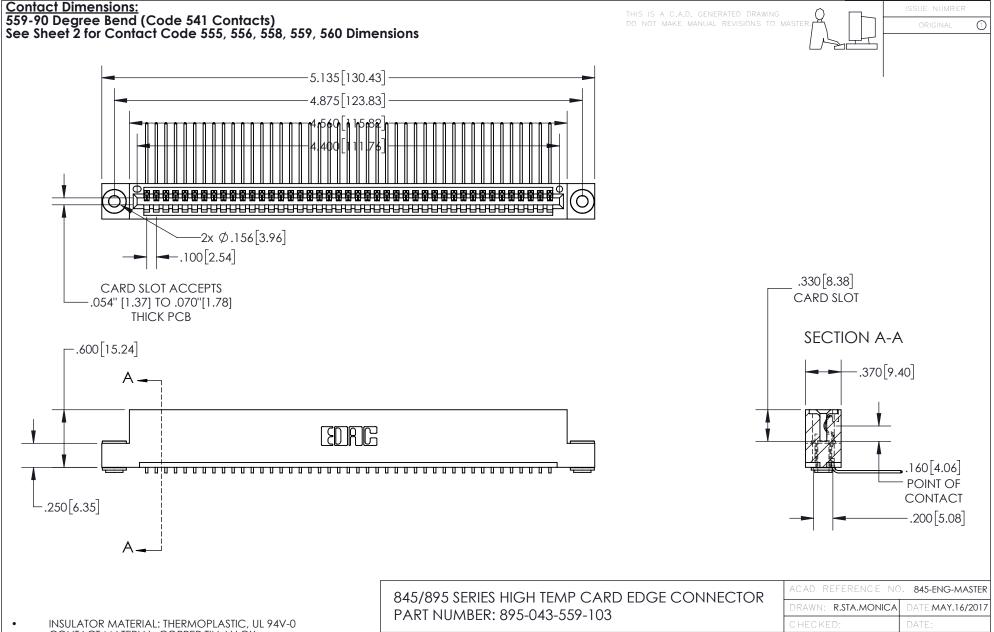

- INSULATOR MATERIAL: THERMOPLASTIC POLYESTER, UL 94V-0 DAP MATERIAL AVAILABLE UPON REQUEST
- CONTACT MATERIAL; COPPER ALLOY

CONTACT PLATING: GOLD ON THE MATING AREA, TIN PLATING ON THE CONTACT TAILS, NICKEL UNDERPLATE