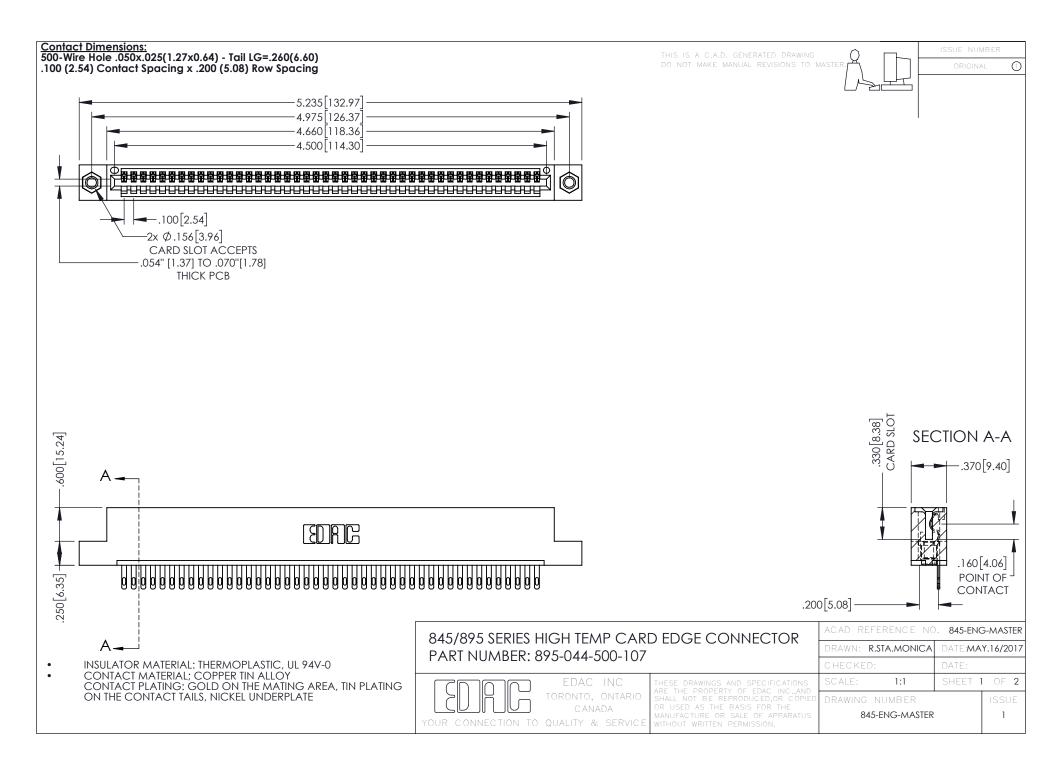

- INSULATOR MATERIAL: THERMOPLASTIC POLYESTER, UL 94V-0 DAP MATERIAL AVAILABLE UPON REQUEST
- CONTACT MATERIAL; COPPER ALLOY

**Contact Code 558** 

CONTACT PLATING: GOLD ON THE MATING AREA, TIN PLATING ON THE CONTACT TAILS, NICKEL UNDERPLATE

## 845/895 SERIES HIGH TEMP CARD EDGE CONNECTOR CONTACT CODE 555,556,558,559,560 DIMENSIONS

YOUR CONNECTION TO QUALITY & SERVICE

Contact Code 559

|   | ACAD REFERENCE NO   | . 845-ENG-MASTER |
|---|---------------------|------------------|
|   | DRAWN: R.STA.MONICA | DATE:MAY.16/2017 |
|   | CHECKED:            | DATE:            |
|   | SCALE: 1:1          | SHEET 2 OF 2     |
| D | DRAWING NUMBER      | ISSUE            |