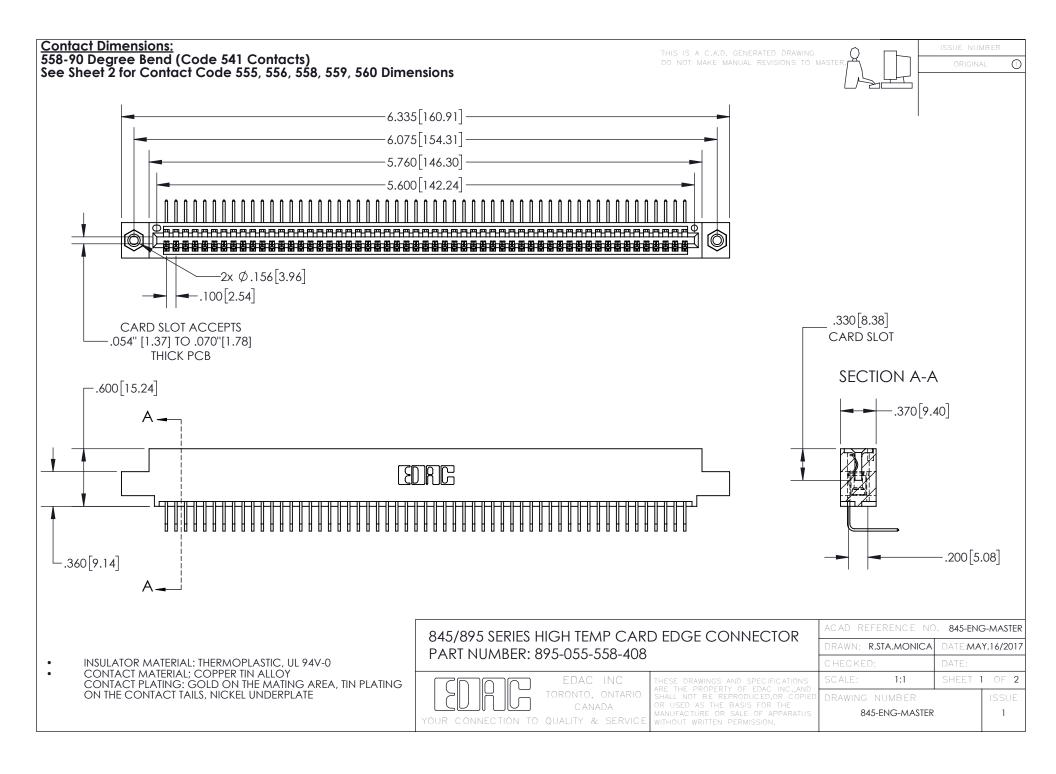

INSULATOR MATERIAL: THERMOPLASTIC POLYESTER, UL 94V-0 DAP MATERIAL AVAILABLE UPON REQUEST

**Contact Code 558** 

CONTACT MATERIAL; COPPER ALLOY CONTACT PLATING: GOLD ON THE MATING AREA, TIN PLATING ON THE CONTACT TAILS, NICKEL UNDERPLATE

## 845/895 SERIES HIGH TEMP CARD EDGE CONNECTOR CONTACT CODE 555,556,558,559,560 DIMENSIONS

YOUR CONNECTION TO QUALITY & SERVICE

Contact Code 559

|   | ACAD REFERENCE NO. 845-ENG-MASTER |                  |  |
|---|-----------------------------------|------------------|--|
|   | DRAWN: R.STA.MONICA               | DATE:MAY.16/2017 |  |
|   | CHECKED:                          | DATE:            |  |
|   | SCALE: 1:1                        | SHEET 2 OF 2     |  |
| D | DRAWING NUMBER                    | ISSUE            |  |

Contact Code 560