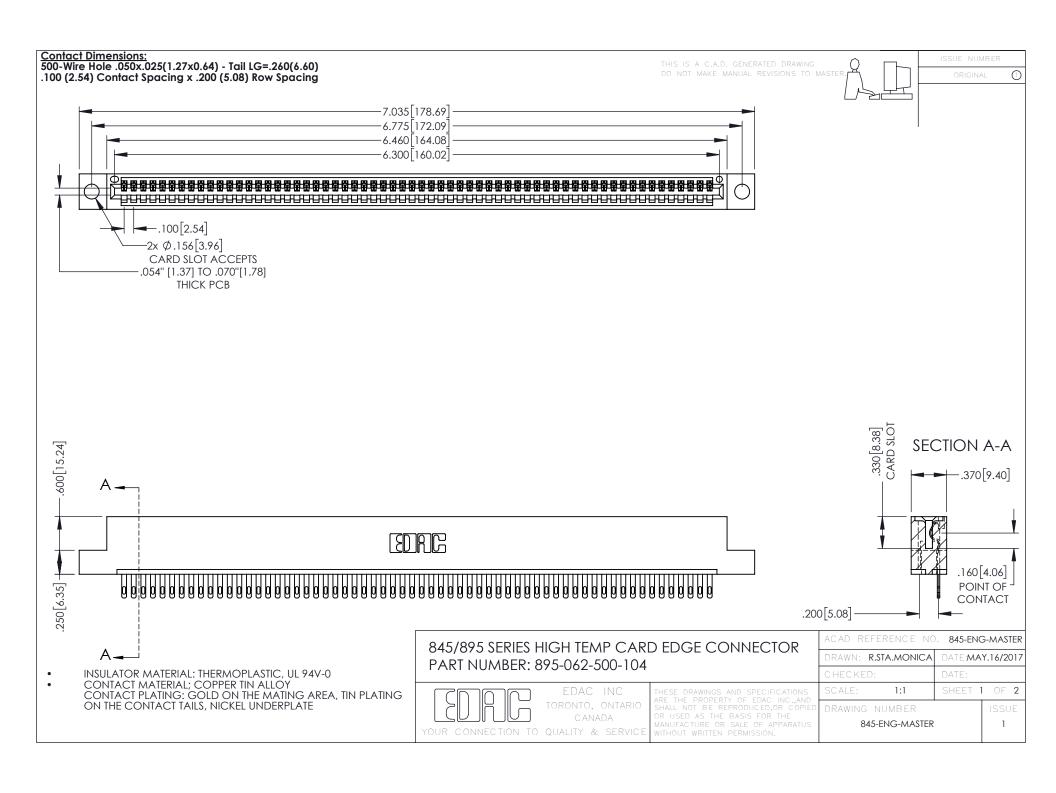

**Contact Code 558** Contact Code 559 Contact Code 560

- INSULATOR MATERIAL: THERMOPLASTIC POLYESTER, UL 94V-0 DAP MATERIAL AVAILABLE UPON REQUEST
- CONTACT MATERIAL; COPPER ALLOY

CONTACT PLATING: GOLD ON THE MATING AREA, TIN PLATING ON THE CONTACT TAILS, NICKEL UNDERPLATE

## 845/895 SERIES HIGH TEMP CARD EDGE CONNECTOR CONTACT CODE 555,556,558,559,560 DIMENSIONS

YOUR CONNECTION TO QUALITY & SERVICE

|   | ACAD REFERENCE NO. 845-ENG-MASTER |                  |
|---|-----------------------------------|------------------|
|   | DRAWN: R.STA.MONICA               | DATE:MAY.16/2017 |
|   | CHECKED:                          | DATE:            |
|   | SCALE: 1:1                        | SHEET 2 OF 2     |
| D | DRAWING NUMBER                    | ISSUE            |

845-ENG-MASTER