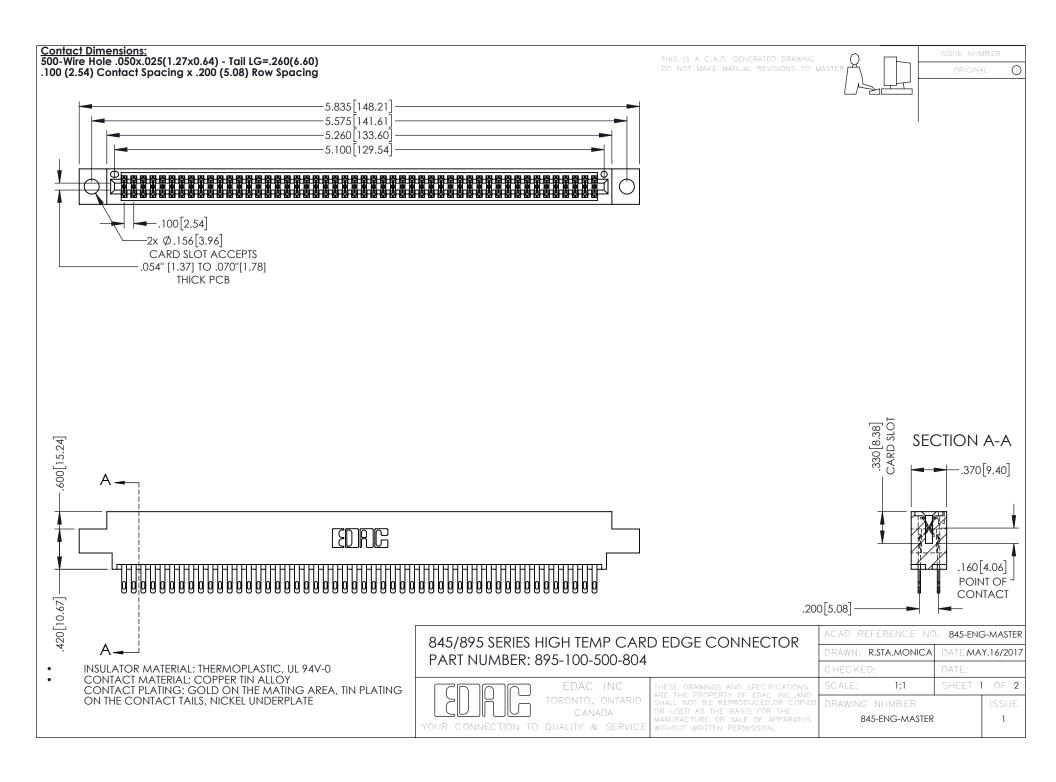

- INSULATOR MATERIAL: THERMOPLASTIC POLYESTER, UL 94V-0 DAP MATERIAL AVAILABLE UPON REQUEST
- CONTACT MATERIAL; COPPER ALLOY

**Contact Code 558** 

CONTACT PLATING: GOLD ON THE MATING AREA, TIN PLATING ON THE CONTACT TAILS, NICKEL UNDERPLATE

## 845/895 SERIES HIGH TEMP CARD EDGE CONNECTOR CONTACT CODE 555,556,558,559,560 DIMENSIONS

YOUR CONNECTION TO QUALITY & SERVICE

Contact Code 559

|   | ACAD REFERENCE NO   | . 845-ENG-MASTER |
|---|---------------------|------------------|
|   | DRAWN: R.STA.MONICA | DATE:MAY.16/2017 |
|   | CHECKED:            | DATE:            |
|   | SCALE: 1:1          | SHEET 2 OF 2     |
| D | DRAWING NUMBER      | ISSUE            |

Contact Code 560

845-ENG-MASTER