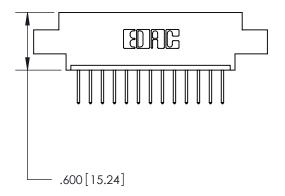

## 846/896 SERIES HIGH TEMP CARD EDGE CONNECTOR CONTACT CODE 555,556,558,559,560 DIMENSIONS

.150 [3.81]

YOUR CONNECTION TO QUALITY & SERVICE

**Contact Code 559** 

**EDAC INC** TORONTO, ONTARIO CANADA

THESE DRAWINGS AND SPECIFICATIONS ARE THE PROPERTY OF EDAC INC.,AND SHALL NOT BE REPRODUCED, OR COPIED OR USED AS THE BASIS FOR THE MANUFACTURE OR SALE OF APPARATUS WITHOUT WRITTEN PERMISSION.

**Contact Code 560** 

INSULATOR MATERIAL: THERMOPLASTIC POLYESTER, UL 94V-0 CONTACT MATERIAL; COPPER, NICKEL, TIN ALLOY CA-725 CONTACT PLATING: GOLD ON THE MATING AREA, TIN-LEAD ON THE CONTACT TAILS, NICKEL UNDERPLATE

**Contact Code 558** 