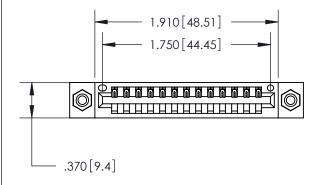

846/896 SERIES HIGH TEMP CARD EDGE CONNECTOR PART NUMBER: 896-013-526-608

YOUR CONNECTION TO QUALITY & SERVICE

**EDAC INC** TORONTO, ONTARIO CANADA

THESE DRAWINGS AND SPECIFICATIONS ARE THE PROPERTY OF EDAC INC., AND SHALL NOT BE REPRODUCED, OR COPIED OR USED AS THE BASIS FOR THE MANUFACTURE OR SALE OF APPARATUS WITHOUT WRITTEN PERMISSION.

<u>Contact Dimensions:</u> 526-P.C. Tail .018 Sq. (0.46 Sq.) - Tail LG. =.350 (8.89) .125 (3.18) Contact Spacing x .250 (6.35) Row Spacing

THIS IS A C.A.D. GENERATED DRAWING DO NOT MAKE MANUAL REVISIONS TO MASTER.

ISSUE NUMBER

ORIGINAL

1

INSULATOR MATERIAL: THERMOPLASTIC POLYESTER, UL 94V-0 CONTACT MATERIAL; COPPER, NICKEL, TIN ALLOY CA-725 CONTACT PLATING: GOLD ON THE MATING AREA, TIN-LEAD

ON THE CONTACT TAILS, NICKEL UNDERPLATE