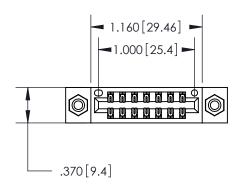

## 846/896 SERIES HIGH TEMP CARD EDGE CONNECTOR PART NUMBER: 896-014-555-208

YOUR CONNECTION TO QUALITY & SERVICE

**EDAC INC** TORONTO, ONTARIO CANADA

THESE DRAWINGS AND SPECIFICATIONS ARE THE PROPERTY OF EDAC INC.,AND SHALL NOT BE REPRODUCED, OR COPIED OR USED AS THE BASIS FOR THE MANUFACTURE OR SALE OF APPARATUS WITHOUT WRITTEN PERMISSION.

| ACAD REFERENCE NO. | 846-ENG-MASTER   |
|--------------------|------------------|
| DRAWN: J.LEE       | DATE: APR. 22/09 |
| CHECKED:           | DATE:            |
| SCALE: 1:1         | SHEET 1 OF 2     |
| DRAWING NUMBER     | ISSUE            |
| 846-ENG-MASTER     | 1                |