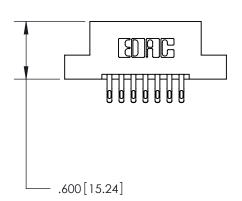

## 846/896 SERIES HIGH TEMP CARD EDGE CONNECTOR PART NUMBER: 896-014-555-208

YOUR CONNECTION TO QUALITY & SERVICE

**EDAC INC** TORONTO, ONTARIO CANADA

THESE DRAWINGS AND SPECIFICATIONS ARE THE PROPERTY OF EDAC INC.,AND SHALL NOT BE REPRODUCED, OR COPIED OR USED AS THE BASIS FOR THE MANUFACTURE OR SALE OF APPARATUS WITHOUT WRITTEN PERMISSION.

| ACAD REFERENCE NO. | 846-ENG-MASTER   |
|--------------------|------------------|
| DRAWN: J.LEE       | DATE: APR. 22/09 |
| CHECKED:           | DATE:            |
| SCALE: 1:1         | SHEET 1 OF 2     |
| DRAWING NUMBER     | ISSUE            |
| 846-ENG-MASTER     | 1                |