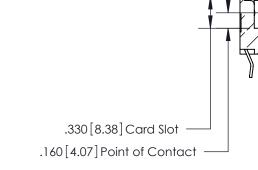

Card Slot Accepts .054 [1.37] to .070 [1.78] Thick P.C. Board

## 846/896 SERIES HIGH TEMP CARD EDGE CONNECTOR CONTACT CODE 555,556,558,559,560 DIMENSIONS

.150 [3.81]

YOUR CONNECTION TO QUALITY & SERVICE

**Contact Code 559** 

**EDAC INC** TORONTO, ONTARIO CANADA

THESE DRAWINGS AND SPECIFICATIONS ARE THE PROPERTY OF EDAC INC.,AND SHALL NOT BE REPRODUCED, OR COPIED OR USED AS THE BASIS FOR THE MANUFACTURE OR SALE OF APPARATUS WITHOUT WRITTEN PERMISSION.