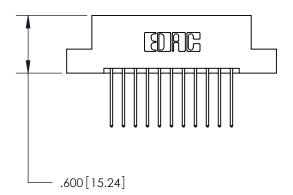

THIS IS A C.A.D. GENERATED DRAWING DO NOT MAKE MANUAL REVISIONS TO MASTER.

ISSUE NUMBER

.165[4.19]

.375 [9.54]

ORIGINAL

1

.060 [1.52] .125(3.18) to .210(5.33) **Outside Tails** .125(3.18) to .210(5.33) **Outside Tails** 