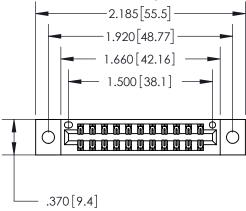

<u>Contact Dimensions:</u> 540-Wire Wrap .025 Sq. (0.64 Sq.) - Tail LG. = .560 (14.22) .125 (3.18) Contact Spacing x .250 (6.35) Row Spacing

- INSULATOR MATERIAL: THERMOPLASTIC POLYESTER, UL 94V-0 CONTACT MATERIAL; COPPER, NICKEL, TIN ALLOY CA-725
- CONTACT PLATING: GOLD ON THE MATING AREA, TIN-LEAD ON THE CONTACT TAILS, NICKEL UNDERPLATE

THIS IS A C.A.D. GENERATED DRAWING DO NOT MAKE MANUAL REVISIONS TO MASTER.

Card Slot Accepts .054 [1.37] to .070 [1.78] Thick P.C. Board

.330 [8.38] Card Slot .160 [4.07] Point of Contact -

ISSUE NUMBER ORIGINAL 1