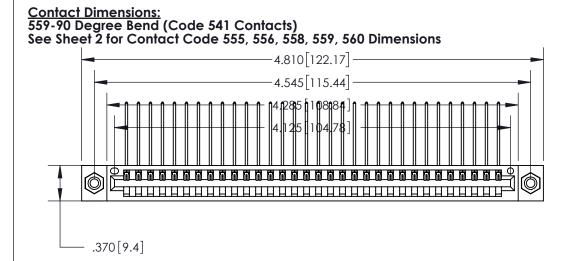

THIS IS A C.A.D. GENERATED DRAWING DO NOT MAKE MANUAL REVISIONS TO MASTER.

ISSUE NUMBER ORIGINAL

Card Slot Accepts .054 [1.37] to .070 [1.78] Thick P.C. Board .330 [8.38] Card Slot .160 [4.07] Point of Contact -

INSULATOR MATERIAL: THERMOPLASTIC POLYESTER, UL 94V-0 CONTACT MATERIAL; COPPER, NICKEL, TIN ALLOY CA-725 CONTACT PLATING: GOLD ON THE MATING AREA, TIN-LEAD

ON THE CONTACT TAILS, NICKEL UNDERPLATE

846/896 SERIES HIGH TEMP CARD EDGE CONNECTOR PART NUMBER: 896-032-559-608