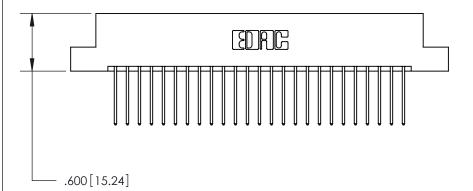

<u>Contact Dimensions:</u> 540-Wire Wrap .025 Sq. (0.64 Sq.) - Tail LG. =.560 (14.22) .125 (3.18) Contact Spacing x .250 (6.35) Row Spacing -3.935[99.95]--3.670 [93.22] 3.410[86.61] -3.250[82.55] -

- .370[9.4]

DO NOT MAKE MANUAL REVISIONS TO MASTER.

THIS IS A C.A.D. GENERATED DRAWING

Card Slot Accepts .054 [1.37] to .070 [1.78] Thick P.C. Board

.330 [8.38] Card Slot .160 [4.07] Point of Contact -

ISSUE NUMBER ORIGINAL

INSULATOR MATERIAL: THERMOPLASTIC POLYESTER, UL 94V-0 CONTACT MATERIAL; COPPER, NICKEL, TIN ALLOY CA-725

CONTACT PLATING: GOLD ON THE MATING AREA, TIN-LEAD

ON THE CONTACT TAILS, NICKEL UNDERPLATE

846/896 SERIES HIGH TEMP CARD EDGE CONNECTOR PART NUMBER: 896-050-540-207