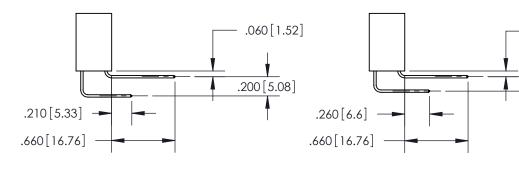

THIS IS A C.A.D. GENERATED DRAWING DO NOT MAKE MANUAL REVISIONS TO MASTER.

ISSUE NUMBER

.165[4.19]

ORIGINAL

1

.060 [1.52] .150 [3.81] .125(3.18) to .210(5.33)

.375 [9.54] .125(3.18) to .210(5.33)

**Contact Code 558** 

**Contact Code 559** 

**Contact Code 560** 

INSULATOR MATERIAL: THERMOPLASTIC POLYESTER, UL 94V-0 CONTACT MATERIAL; COPPER, NICKEL, TIN ALLOY CA-725 CONTACT PLATING: GOLD ON THE MATING AREA, TIN-LEAD ON THE CONTACT TAILS, NICKEL UNDERPLATE

## 846/896 SERIES HIGH TEMP CARD EDGE CONNECTOR CONTACT CODE 555,556,558,559,560 DIMENSIONS

YOUR CONNECTION TO QUALITY & SERVICE

**EDAC INC** TORONTO, ONTARIO CANADA

THESE DRAWINGS AND SPECIFICATIONS ARE THE PROPERTY OF EDAC INC.,AND SHALL NOT BE REPRODUCED, OR COPIED OR USED AS THE BASIS FOR THE MANUFACTURE OR SALE OF APPARATUS WITHOUT WRITTEN PERMISSION.

**Outside Tails** 

**Outside Tails** 

|  | ACAD REFERENCE NO. |       | 846-ENG-MASTER   |        |
|--|--------------------|-------|------------------|--------|
|  | DRAWN:             | J.LEE | DATE: APR. 22/09 |        |
|  | CHECKED:           |       | DATE:            |        |
|  | SCALE:             | 1:1   | SHEET            | 2 OF 2 |
|  | DRAWING NUMBER     |       |                  | ISSUE  |