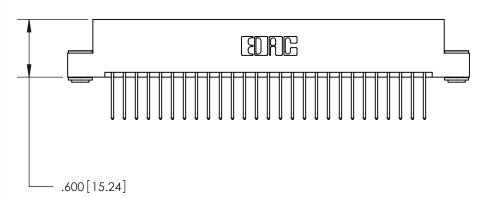

THIS IS A C.A.D. GENERATED DRAWING DO NOT MAKE MANUAL REVISIONS TO MASTER.

Card Slot Accepts .054 [1.37] to .070 [1.78] Thick P.C. Board

.330 [8.38] Card Slot .160 [4.07] Point of Contact -

ISSUE NUMBER ORIGINAL

INSULATOR MATERIAL: THERMOPLASTIC POLYESTER, UL 94V-0 CONTACT MATERIAL; COPPER, NICKEL, TIN ALLOY CA-725

CONTACT PLATING: GOLD ON THE MATING AREA, TIN-LEAD

ON THE CONTACT TAILS, NICKEL UNDERPLATE

846/896 SERIES HIGH TEMP CARD EDGE CONNECTOR PART NUMBER: 896-054-522-203