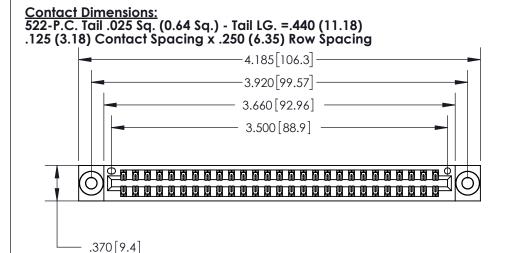

THIS IS A C.A.D. GENERATED DRAWING DO NOT MAKE MANUAL REVISIONS TO MASTER.

Card Slot Accepts .054 [1.37] to .070 [1.78] Thick P.C. Board

.330 [8.38] Card Slot .160 [4.07] Point of Contact -

ISSUE NUMBER ORIGINAL

INSULATOR MATERIAL: THERMOPLASTIC POLYESTER, UL 94V-0 CONTACT MATERIAL; COPPER, NICKEL, TIN ALLOY CA-725

CONTACT PLATING: GOLD ON THE MATING AREA, TIN-LEAD

ON THE CONTACT TAILS, NICKEL UNDERPLATE

846/896 SERIES HIGH TEMP CARD EDGE CONNECTOR PART NUMBER: 896-054-522-203