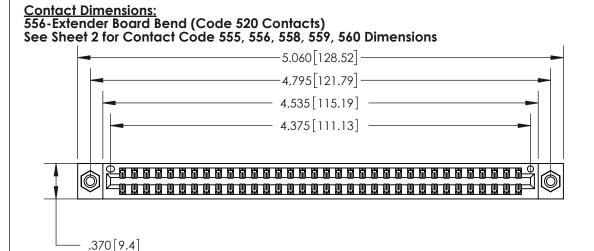

846/896 SERIES HIGH TEMP CARD EDGE CONNECTOR PART NUMBER: 896-068-556-808

YOUR CONNECTION TO QUALITY & SERVICE

**EDAC INC** TORONTO, ONTARIO CANADA

THESE DRAWINGS AND SPECIFICATIONS ARE THE PROPERTY OF EDAC INC.,AND SHALL NOT BE REPRODUCED, OR COPIED OR USED AS THE BASIS FOR THE MANUFACTURE OR SALE OF APPARATUS WITHOUT WRITTEN PERMISSION.