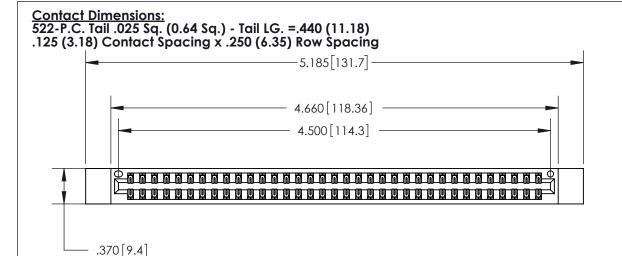

## 846/896 SERIES HIGH TEMP CARD EDGE CONNECTOR PART NUMBER: 896-070-522-812

YOUR CONNECTION TO QUALITY & SERVICE

**EDAC INC** TORONTO, ONTARIO CANADA

THESE DRAWINGS AND SPECIFICATIONS ARE THE PROPERTY OF EDAC INC.,AND SHALL NOT BE REPRODUCED, OR COPIED OR USED AS THE BASIS FOR THE MANUFACTURE OR SALE OF APPARATUS WITHOUT WRITTEN PERMISSION.

| ACAD REFERENCE NO. | 846-ENG-MASTER   |
|--------------------|------------------|
| DRAWN: J.LEE       | DATE: APR. 22/09 |
| CHECKED:           | DATE:            |
| SCALE: 1:1         | SHEET 1 OF 2     |
| DRAWING NUMBER     | ISSUE            |
| 846-ENG-MASTER     | 1                |