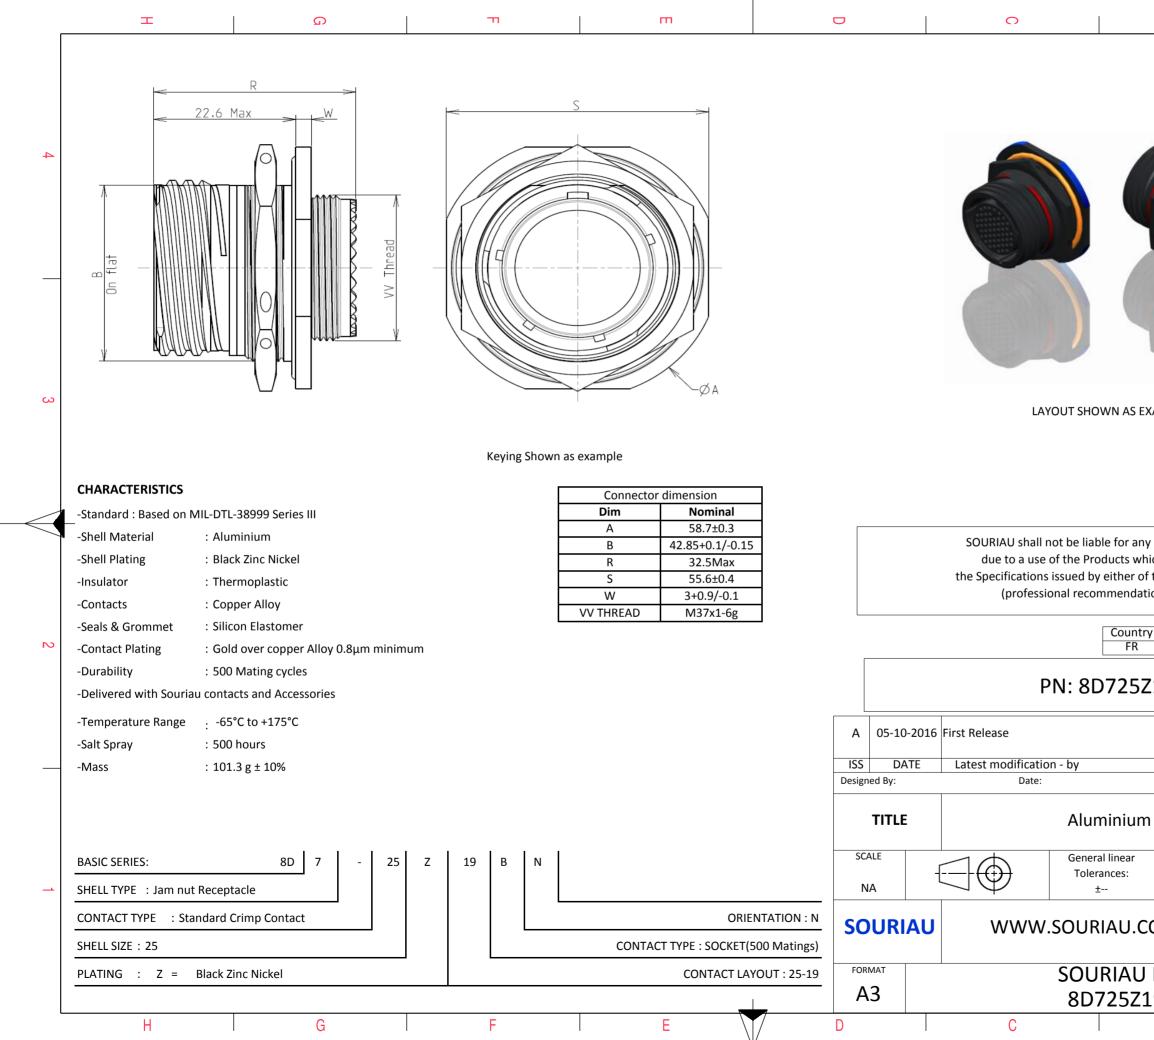

|                                                                | Ξ                                  |             | Þ                             |              |   |  |  |  |  |
|----------------------------------------------------------------|------------------------------------|-------------|-------------------------------|--------------|---|--|--|--|--|
|                                                                |                                    |             |                               |              |   |  |  |  |  |
|                                                                |                                    |             |                               |              |   |  |  |  |  |
|                                                                |                                    |             |                               |              |   |  |  |  |  |
|                                                                | Can A                              |             |                               |              | 4 |  |  |  |  |
| 110                                                            |                                    |             |                               |              |   |  |  |  |  |
|                                                                |                                    |             |                               |              |   |  |  |  |  |
|                                                                |                                    |             |                               |              |   |  |  |  |  |
|                                                                |                                    |             |                               |              |   |  |  |  |  |
|                                                                |                                    |             |                               |              |   |  |  |  |  |
|                                                                |                                    | /           |                               |              |   |  |  |  |  |
|                                                                |                                    |             |                               |              |   |  |  |  |  |
| S FX/                                                          | AMPLE                              |             |                               |              | 3 |  |  |  |  |
|                                                                |                                    |             |                               |              |   |  |  |  |  |
|                                                                |                                    |             |                               |              |   |  |  |  |  |
|                                                                |                                    |             |                               |              |   |  |  |  |  |
|                                                                | non-conformit                      | ty or domos |                               |              |   |  |  |  |  |
| r any non-conformity or damage<br>s which does not comply with |                                    |             |                               |              |   |  |  |  |  |
|                                                                | he Parties or b<br>on, technical n |             | rty                           |              |   |  |  |  |  |
| untry                                                          | Jurisdiction & Control List        |             |                               |              |   |  |  |  |  |
| FR                                                             |                                    | Not Listed  | 1                             | ]            | 2 |  |  |  |  |
| 5Z19BN                                                         |                                    |             |                               |              |   |  |  |  |  |
|                                                                |                                    |             |                               | ]            | - |  |  |  |  |
|                                                                |                                    |             |                               | MOD N°       |   |  |  |  |  |
|                                                                |                                    | CUSTOM      | ER DRAWING                    |              |   |  |  |  |  |
| um                                                             | Receptac                           | e 8D ser    | ies                           |              |   |  |  |  |  |
| ar<br>:                                                        | NPRDS / PROJECT                    |             |                               |              |   |  |  |  |  |
|                                                                |                                    |             | 859                           | perty of     | 1 |  |  |  |  |
| J.CC                                                           | DM                                 |             | SOURIAU<br>st not be reproduc |              |   |  |  |  |  |
|                                                                |                                    | commu       | -                             |              |   |  |  |  |  |
|                                                                |                                    |             |                               | SHEET<br>1/2 |   |  |  |  |  |
|                                                                | 9BN-C<br>B                         |             | Α                             | 1/2          | J |  |  |  |  |
|                                                                | -                                  |             |                               |              |   |  |  |  |  |
|                                                                |                                    |             |                               |              |   |  |  |  |  |