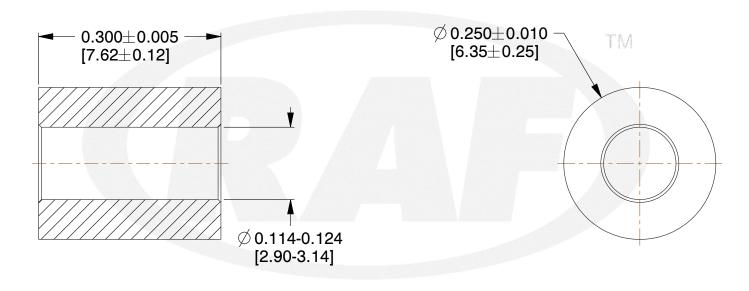

## **NOTES:**

- 1. Material: Polyamide (Nylon) (L-P-410), Composition 6/6
- 2. Finish: Plain
- 3. All Drawing Dimensions are in Inches [mm]
- 4. Unless otherwise specified, Edge Breaks, Radii or Countersinks 0.005-0.015
- 5. All features in accordance with NAS61

TOLERANCES
ALL DIMENSIONS ARE INCHES
(UNLESS OTHERWISE SPECIFIED)
METALLIC
LENGTHS 
LENGTHS 
- 6 INCHES ± 0.005
LENGTH > 6 INCHES ± 0.010
DIAMETERS: ± 0.005

DIAMETERS: ±0.005 NON-METALLIC LENGTH: ±0.010 DIAMETERS: ± 0.010 INTERNAL THREADS: NAS61-04A-030

1/4" Round Spacer

COMPONENT