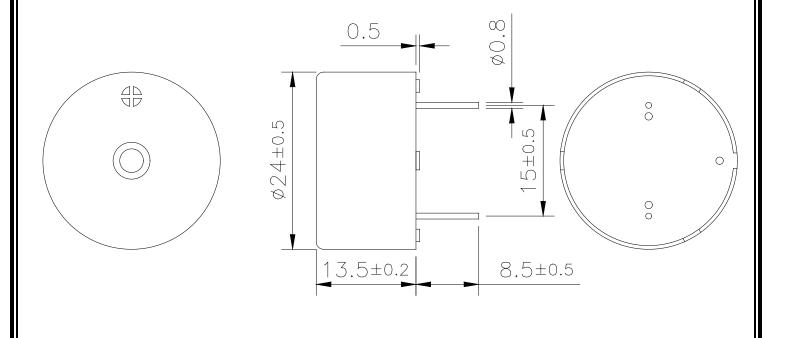

Dimensions: (units: mm)

ROHS Compliant

Leading Pin

**Options** 

Weight (Grams)

Tin Plated Brass

2.8

For other options contact factory