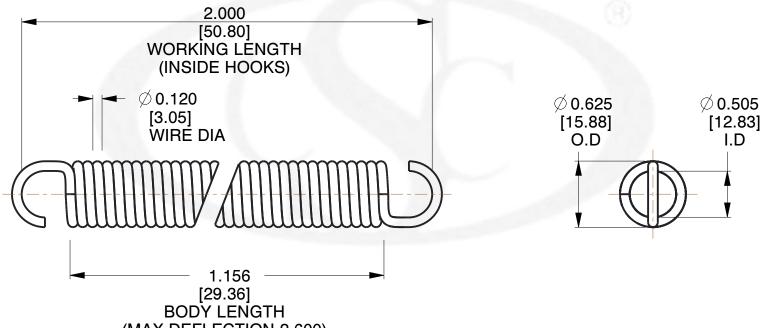

NOTES:

(MAX DEFLECTION 2.600)

1. Material : Spring Steel 2. Finish: No finish

3. Sugg Max. Load: 94.000 (lbs)

4. Deflection: 2.600 (in)

5. All Drawing Dimensions are in Inches [mm]

6. Coil Count

info@centuryspring.com

SCALE

3.000

**COMPONENT SPRINGS** UNIT 6056 INCH [mm] SHEET **EXTENSION SPRINGS** 1 of 1