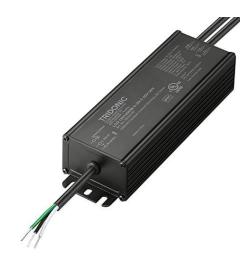

## Driver LCO 120W 700/1050/1400/2100mA 0-10V C ADV UNV

OUTDOOR advanced series

### Housing properties

- \_ Metal casing black
- \_ Potted style
- \_ Type of protection IP67