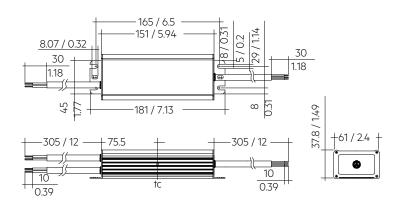

# TRIDONIC

Driver LCO 120W 700/1050/1400/2100mA 0-10V C ADV UNV

OUTDOOR advanced series

The complete data sheet for this product is available in the Downloads section.

Dimensions in mm / inch