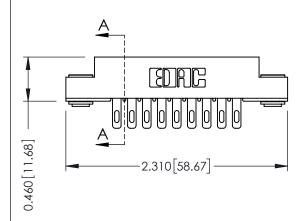

**Contact Detail** 

500-Wire Hole .087x.013(2.21x0.33) - Tail LG.=.282(7.16) .156 [3.96] Contact Spacing x .140 [3.56] Row Spacing

0.330 [8.38] Card Slot 0.125[3.18] **SECTION A-A** Point of Contact ACAD REFERENCE NO. 305 ENG MASTER

305 / 315 / 355 Card Edge Connector Part Number: 305-018-500-503

YOUR CONNECTION TO QUALITY & SERVICE

J.LEE DATE: SEPT. 21/09 SHEET 1 OF 2 NTS 305 Assembly