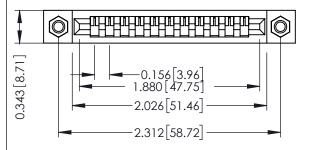

## SECTION A-A

| 307 / 357 Card Edge Connector |
|-------------------------------|
| Part Number: 307-011-431-107  |

**EDAC INC** TORONTO, ONTARIO CANADA

THESE DRAWINGS AND SPECIFICATIONS ARE THE PROPERTY OF EDAC INC.,AND SHALL NOT BE REPRODUCED, OR COPIED OR USED AS THE BASIS FOR THE MANUFACTURE OR SALE OF APPARATUS WITHOUT WRITTEN PERMISSION.

| ACAD REFERENCE NO. | 307 ENG MASTER   |
|--------------------|------------------|
| DRAWN: J.LEE       | DATE: AUG. 11/09 |
| CHECKED:           | DATE:            |
| SCALE: NTS         | SHEET 1 OF 3     |
| DRAWING NUMBER     | ISSUE            |
| 307 Assembly       | 1                |