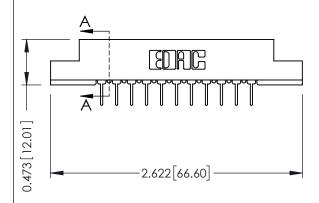

## **See Accompanying Pages for:**

- **Contact Bend Details**
- **Mounting Options**

## SECTION A-A

| 307 / 357 Card Edge Connector |
|-------------------------------|
| Part Number: 307-011-431-107  |

**EDAC INC** TORONTO, ONTARIO CANADA

THESE DRAWINGS AND SPECIFICATIONS ARE THE PROPERTY OF EDAC INC.,AND SHALL NOT BE REPRODUCED, OR COPIED OR USED AS THE BASIS FOR THE MANUFACTURE OR SALE OF APPARATUS WITHOUT WRITTEN PERMISSION.