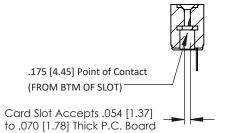

## **See Accompanying Pages for:**

- **Contact Bend Details**
- **Mounting Options**

## SECTION A-A

| 307 / 357 Card Edge Connector |
|-------------------------------|
| Part Number: 307-011-431-107  |

**EDAC INC** TORONTO, ONTARIO CANADA

THESE DRAWINGS AND SPECIFICATIONS ARE THE PROPERTY OF EDAC INC.,AND SHALL NOT BE REPRODUCED, OR COPIED OR USED AS THE BASIS FOR THE MANUFACTURE OR SALE OF APPARATUS WITHOUT WRITTEN PERMISSION.