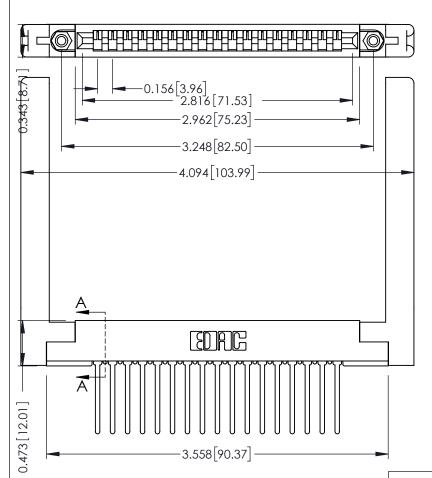

ORIGINAL

.156 [3.96] Contact Spacing x .200 [5.08] Row Spacing

SECTION A-A .175 [4.45] Point of Contact (FROM BTM OF SLOT) Card Slot Accepts .054 [1.37] to .070 [1.78] Thick P.C. Board

**See Accompanying Pages for:** 

- **Contact Bend Details**
- **Mounting Options**

307 / 357 Card Edge Connector Part Number: 307-017-445-158

**EDAC INC** TORONTO, ONTARIO CANADA

THESE DRAWINGS AND SPECIFICATIONS ARE THE PROPERTY OF EDAC INC., AND SHALL NOT BE REPRODUCED, OR COPIED OR USED AS THE BASIS FOR THE MANUFACTURE OR SALE OF APPARATUS WITHOUT WRITTEN PERMISSION.

| ACAD REFERENCE NO. | 307 ENG MASTER   |
|--------------------|------------------|
| DRAWN: J.LEE       | DATE: AUG. 11/09 |
| CHECKED:           | DATE:            |
| SCALE: NTS         | SHEET 1 OF 3     |
| DRAWING NUMBER     | ISSUE            |
| 307 Assembly       | 1 1              |