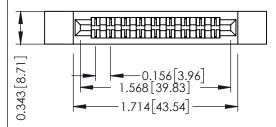

Mounting Option Contact Detail

.128 (3.25) Dia. Side Mounting Holes PC Tail .023x.013(0.58x0.33) - Tail LG=.213(5.41)
.156 [3.96] Contact Spacing x .200 [5.08] Row Spacing

THIS IS A C.A.D. GENERATED DRAWING DO NOT MAKE MANUAL REVISIONS TO MAS