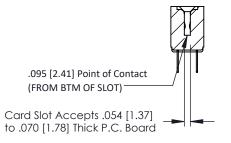

## **See Accompanying Pages for:**

- Contact Bend Details
- Mounting Options

## SECTION A-A

307 ENG MASTER
DATE: AUG. 11/09

SHEET 1 OF 3

J.LEE

307 Assembly

NTS

| 307 / 357 Card Edge Connector  |                   |                                                                   | AC |
|--------------------------------|-------------------|-------------------------------------------------------------------|----|
| Part Number: 307-018-424-212   |                   |                                                                   | DR |
| FUIT NUTTICEL. 307-010-424-212 |                   |                                                                   | СН |
|                                | EDAC INC          | THESE DRAWINGS AND SPECIFICATIONS ARE THE PROPERTY OF EDAC INCAND | SC |
|                                | ORONTO, ONTARIO   | SHALL NOT BE REPRODUCED, OR COPIED OR USED AS THE BASIS FOR THE   | DR |
| YOUR CONNECTION TO Q           | QUALITY & SERVICE | MANUFACTURE OR SALE OF APPARATUS WITHOUT WRITTEN PERMISSION.      |    |