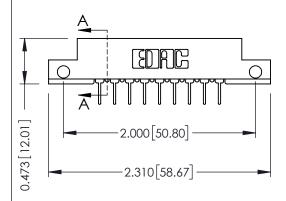

## SECTION A-A

307 ENG MASTER
DATE: AUG. 11/09

SHEET 1 OF 3

J.LEE

307 Assembly

NTS

| 307 / 357 Card Edge Connector  |                   |                                                                   | AC |
|--------------------------------|-------------------|-------------------------------------------------------------------|----|
| Part Number: 307-018-424-212   |                   |                                                                   | DR |
| FUIT NUTTICEL. 307-010-424-212 |                   |                                                                   | СН |
|                                | EDAC INC          | THESE DRAWINGS AND SPECIFICATIONS ARE THE PROPERTY OF EDAC INCAND | SC |
|                                | ORONTO, ONTARIO   | SHALL NOT BE REPRODUCED, OR COPIED OR USED AS THE BASIS FOR THE   | DR |
| YOUR CONNECTION TO Q           | QUALITY & SERVICE | MANUFACTURE OR SALE OF APPARATUS WITHOUT WRITTEN PERMISSION.      |    |