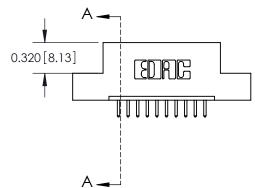

325 Assembly

SECTION A-A

THIS IS A C.A.D. GENERATED DRAWING
DO NOT MAKE MANUAL REVISIONS TO MASTER.

SSUE NUMBER

DRIGINAL

1

|  | 325 Card Edge Connector |                                                                                                                                                                                                 |          | ACAD REFERENCE NO. 325 ENG MASTER |         |         |           |
|--|-------------------------|-------------------------------------------------------------------------------------------------------------------------------------------------------------------------------------------------|----------|-----------------------------------|---------|---------|-----------|
|  | Mounting Options        |                                                                                                                                                                                                 |          | DRAWN:                            | J.LEE   | DATE: O | CT. 06/09 |
|  |                         |                                                                                                                                                                                                 | CHECKED: |                                   | DATE:   |         |           |
|  | TORONTO, ONTARIO CANADA | THESE DRAWINGS AND SPECIFICATIONS ARE THE PROPERTY OF EDAC INC.,AND SHALL NOT BE REPRODUCED,OR COPIED OR USED AS THE BASIS FOR THE MANUFACTURE OR SALE OF APPARATUS WITHOUT WRITTEN PERMISSION. | SCALE:   | NTS                               | SHEET 2 | 2 OF 2  |           |
|  |                         |                                                                                                                                                                                                 | DRAWING  | NUMBER                            |         | ISSUE   |           |
|  |                         |                                                                                                                                                                                                 | 3        | 25 Assembly                       |         | 1       |           |