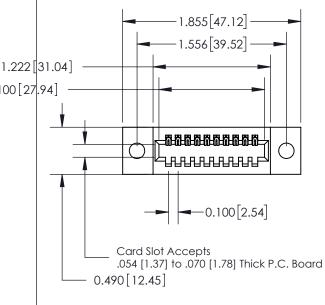

325 Card Edge Connector Part Number: 325-010-520-109

YOUR CONNECTION TO QUALITY & SERVICE

|   | ACAD REFERENCE NO | 325 ENG MASTER   |  |  |  |  |
|---|-------------------|------------------|--|--|--|--|
|   | DRAWN: J.LEE      | DATE: OCT. 06/09 |  |  |  |  |
|   | CHECKED:          | DATE:            |  |  |  |  |
|   | SCALE: NTS        | SHEET 1 OF 2     |  |  |  |  |
| D | DRAWING NUMBER    | ISSUE            |  |  |  |  |
|   | 205 A             | ,                |  |  |  |  |