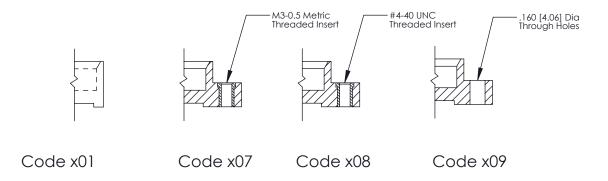

**Mounting Option** 01-No Mounting Lugs

0.600 [15.24]

ACAD REFERENCE NO. 325 ENG MASTER

THIS IS A C.A.D. GENERATED DRAWING
DO NOT MAKE MANUAL REVISIONS TO MASTER.

ISSUE NUMBER

ORIGINAL

1

| 325 Card Edge Connector<br>Mounting Options |                                                                                                                                                            | ACAD REFERENCE NO. 325 ENG MASTER |             |         |           |
|---------------------------------------------|------------------------------------------------------------------------------------------------------------------------------------------------------------|-----------------------------------|-------------|---------|-----------|
|                                             |                                                                                                                                                            | DRAWN:                            | J.LEE       | DATE: O | CT. 06/09 |
|                                             |                                                                                                                                                            | CHECKED:                          |             | DATE:   |           |
|                                             | TORONTO, ONTARIO CANADA  ARE THE PROPERTY OF EDAC INC.,AND SHALL NOT BE REPRODUCED,OR COPIED OR USED AS THE BASIS FOR THE MANUFACTURE OR SALE OF APPARATUS | SCALE:                            | NTS         | SHEET : | 2 OF 2    |
| I   ZII   III                               |                                                                                                                                                            | DRAWING                           | NUMBER      |         | ISSUE     |
| CANADA                                      |                                                                                                                                                            | 3                                 | 25 Assembly |         | 1         |