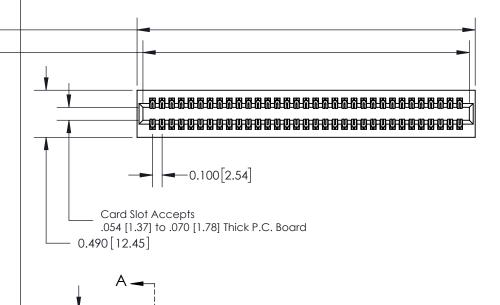

## **Contact Detail**

540-Wire Wrap .025 Sq.(0.64 Sq.) - Tail LG=.560(14.22) .100 [2.54] Contact Spacing x .300 [7.62] Row Spacing

EDRG

0.600[15.24] SECTION A-A

**See Accompanying Page for: Mounting Options** 

325 Card Edge Connector Part Number: 325-066-540-201

YOUR CONNECTION TO QUALITY & SERVICE

| DRAWN: J.LEE   | DATE: <b>OCT. 06/09</b> |  |  |  |  |
|----------------|-------------------------|--|--|--|--|
| CHECKED: DATE: |                         |  |  |  |  |
| SCALE: NTS     | SHEET 1 OF 2            |  |  |  |  |
| DRAWING NUMBER | ISSUE                   |  |  |  |  |
| 325 Assembly   | 1                       |  |  |  |  |