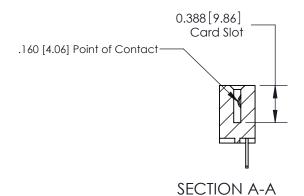

## **Contact Detail**

500-Wire Hole .050x.025(1.27x0.64) - Tail LG=.260(6.60) .156 [3.96] Contact Spacing x .200 [5.08] Row Spacing

2.665 [67.69] 2.504[63.60] Card Slot Accepts .054 [1.37] to .070 (1.78) Thick P.C. Board