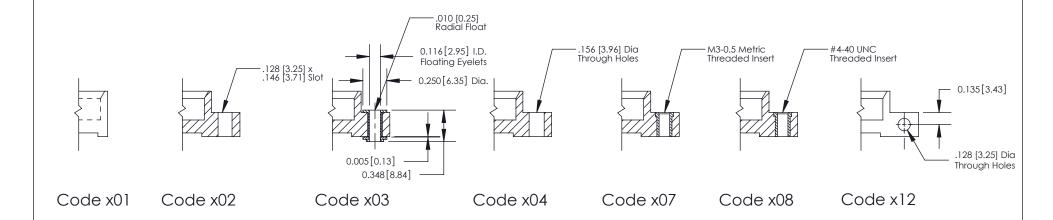

**Mounting Option** 

04-.156 (3.96) Dia. Mounting Holes

THIS IS A C.A.D. GENERATED DRAWING
DO NOT MAKE MANUAL REVISIONS TO MASTER

1220F NOWRE

DRIGINAL

1

| 333 Series Card Edge Connector |                                                                                                                                                                                                                                                                                                                                                                                                                                                                                                                                                                                                                                                                                                                                                                                                                                                                                                                                                                                                                                                                                                                                                                                                                                                                                                                                                                                                                                                                                                                                                                                                                                                                                                                                                                                                                                                                                                                                                                                                                                                                                                                                |                                         | ACAD REFERENCE NO. 333 ENG MASTER |             |         |           |
|--------------------------------|--------------------------------------------------------------------------------------------------------------------------------------------------------------------------------------------------------------------------------------------------------------------------------------------------------------------------------------------------------------------------------------------------------------------------------------------------------------------------------------------------------------------------------------------------------------------------------------------------------------------------------------------------------------------------------------------------------------------------------------------------------------------------------------------------------------------------------------------------------------------------------------------------------------------------------------------------------------------------------------------------------------------------------------------------------------------------------------------------------------------------------------------------------------------------------------------------------------------------------------------------------------------------------------------------------------------------------------------------------------------------------------------------------------------------------------------------------------------------------------------------------------------------------------------------------------------------------------------------------------------------------------------------------------------------------------------------------------------------------------------------------------------------------------------------------------------------------------------------------------------------------------------------------------------------------------------------------------------------------------------------------------------------------------------------------------------------------------------------------------------------------|-----------------------------------------|-----------------------------------|-------------|---------|-----------|
|                                | Mounting Options                                                                                                                                                                                                                                                                                                                                                                                                                                                                                                                                                                                                                                                                                                                                                                                                                                                                                                                                                                                                                                                                                                                                                                                                                                                                                                                                                                                                                                                                                                                                                                                                                                                                                                                                                                                                                                                                                                                                                                                                                                                                                                               |                                         | DRAWN:                            | J.LEE       | DATE: O | CT. 14/09 |
|                                |                                                                                                                                                                                                                                                                                                                                                                                                                                                                                                                                                                                                                                                                                                                                                                                                                                                                                                                                                                                                                                                                                                                                                                                                                                                                                                                                                                                                                                                                                                                                                                                                                                                                                                                                                                                                                                                                                                                                                                                                                                                                                                                                |                                         | CHECKED                           | ):          | DATE:   |           |
|                                | TO THE SE DIVINITION OF THE SECULIARITY OF THE SECU | SCALE:                                  | NTS                               | SHEET ;     | 3 OF 4  |           |
|                                | TORONTO, ONTARIO                                                                                                                                                                                                                                                                                                                                                                                                                                                                                                                                                                                                                                                                                                                                                                                                                                                                                                                                                                                                                                                                                                                                                                                                                                                                                                                                                                                                                                                                                                                                                                                                                                                                                                                                                                                                                                                                                                                                                                                                                                                                                                               | 0.0.00 10.00 00.00000000000000000000000 | DRAWING                           | NUMBER      |         | ISSUE     |
|                                | OUR CONNECTION TO QUALITY & SERVICE OR USED AS THE BASIS FOR THE MANUFACTURE OR SALE OF APPARATUS WITHOUT WRITTEN PERMISSION.                                                                                                                                                                                                                                                                                                                                                                                                                                                                                                                                                                                                                                                                                                                                                                                                                                                                                                                                                                                                                                                                                                                                                                                                                                                                                                                                                                                                                                                                                                                                                                                                                                                                                                                                                                                                                                                                                                                                                                                                  |                                         | 3                                 | 33 Assembly |         | 1         |