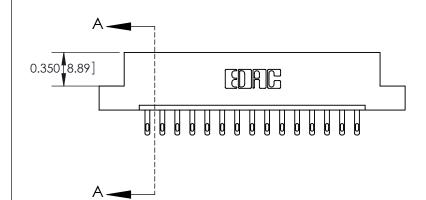

## **Contact Detail**

500-Wire Hole .050x.025(1.27x0.64) - Tail LG=.260(6.60) .156 [3.96] Contact Spacing x .200 [5.08] Row Spacing

2.665 [67.69] 2.504[63.60] Card Slot Accepts .054 [1.37] to .070 (1.78) Thick P.C. Board