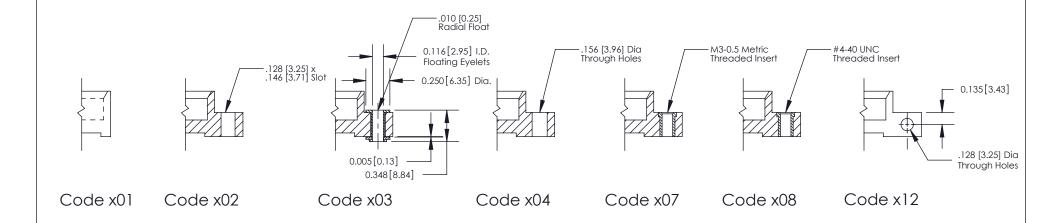

THIS IS A C.A.D. GENERATED DRAWING DO NOT MAKE MANUAL REVISIONS TO MASTER

SOL NUMBER

ORIGINAL

1

| 333 Series Card Edge Conn            | ACAD REFERENCE NO. 333 ENG MASTER                                                                 |          |             |         |           |
|--------------------------------------|---------------------------------------------------------------------------------------------------|----------|-------------|---------|-----------|
|                                      |                                                                                                   |          | J.LEE       | DATE: O | CT. 14/09 |
| Mounting Options                     |                                                                                                   | CHECKED: |             | DATE:   |           |
| EDAC INC                             |                                                                                                   | SCALE:   | NTS         | SHEET : | 3 OF 4    |
| TORONTO, ONTARIO                     | ARE THE PROPERTY OF EDAC INC.,AND SHALL NOT BE REPRODUCED,OR COPIED OR LISED AS THE BASIS FOR THE | DRAWING  | NUMBER      |         | ISSUE     |
| YOUR CONNECTION TO QUALITY & SERVICE | MANUFACTURE OR SALE OF APPARATUS                                                                  | 3        | 33 Assembly |         | 1         |

### **Mounting Option**

07-M3-0.5 Metric Threaded Inserts