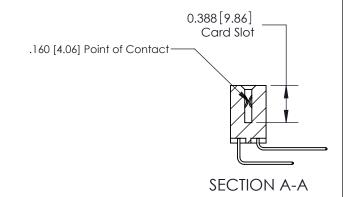

333 Assembly

THIS IS A C.A.D. GENERATED DRAWING DO NOT MAKE MANUAL REVISIONS TO MASTER.

ISSUE NUMBER

ORIGINAL

1

| 333 Series Card Edge Conn                                                                                          | ACAD REFERENCE NO. 333 ENG MASTER                                                                                                  |                  |         |        |
|--------------------------------------------------------------------------------------------------------------------|------------------------------------------------------------------------------------------------------------------------------------|------------------|---------|--------|
| Contact Bend Detail                                                                                                | DRAWN: J.LEE                                                                                                                       | DATE: OCT. 14/09 |         |        |
| Confact Bend Defail                                                                                                | CHECKED:                                                                                                                           | DATE:            |         |        |
| EDAC INC                                                                                                           |                                                                                                                                    |                  | SHEET : | 2 OF 4 |
| TORONTO, ONTARIO  ARE THE PROPERTY OF EDAC INC., AND SHALL NOT BE REPRODUCED. COPIED OR LISED AS THE BASIS FOR THE | DRAWING NUMBER                                                                                                                     |                  | ISSUE   |        |
|                                                                                                                    | CANADA  CONNECTION TO QUALITY & SERVICE  OR USED AS THE BASIS FOR THE MANUFACTURE OR SALE OF APPARATUS WITHOUT WRITTEN PERMISSION. |                  |         | 1      |

#### **Contact Detail**

559-90 Degree Bend (Code 541 Contacts)

.156 [3.96] Contact Spacing x .200 [5.08] Row Spacing