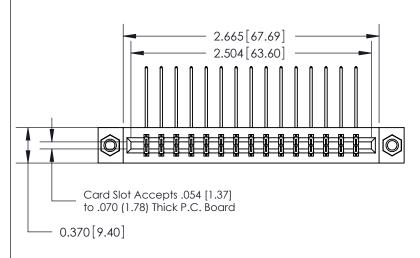

# **See Accompanying Page for:**

- **Bend Detail**
- **Mounting Options**
- **Features and Specifications**

333 Series Card Edge Connector Part Number: 333-030-559-807

|   | ACAD REFERENCE NO. 333 ENG MASTER |                  |  |  |
|---|-----------------------------------|------------------|--|--|
|   | DRAWN: J.LEE                      | DATE: OCT. 14/09 |  |  |
|   | CHECKED:                          | DATE:            |  |  |
|   | SCALE: NTS                        | SHEET 1 OF 4     |  |  |
| 0 | DRAWING NUMBER                    | ISSUE            |  |  |

## **Features**

- .156 (3.96) Contact Spacing x .200 (5.08) Row Spacing
- Accepts .062 (1.57) Nominal Thickness P.C. Board
- High Profile Insulator Body .600 (15.24)
- Contact Termination Options include P.C. Tail, Wire Hole, Wire Wrap, 90 Degree, & Extender Board Bends
- Single or Dual Row Configurations
- Variety of Mounting Options, Flush or Offset Lugs
- Accepts Between Contact and In-Contact Polarizing Keys

## **Specifications**

- Insulator Material: Thermoplastic Polyester, UL 94V-0, Colour: Green
- Contact Material: Copper, Nickel, Tin Alloy CA-725
- Contact Plating: Gold on the Mating Area, Tin on the Contact Tails, Nickel Underplate
- Current Rating: 3 Amperes Continuous
- Contact Resistance: 10 Milliohms Maximum
- Dielectric Withstanding Voltage: 1800 V AC rms at Sea Level Between Adjacent Contacts
- Insulation Resistance: 5000 Megohms Minimum
- Operating Temperature: -65 to +105 Degrees C
- Insertion Force: 16 oz (4.45 N) Maximum per Contact Pair when Tested with a .070 (1.78) Thick Gauge
- Withdrawal Force: 1 oz (0.28 N) Minimum per Contact Pair when Tested with a .054 (1.37) Thick Gauge