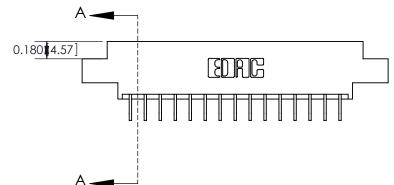

333 Assembly

THIS IS A C.A.D. GENERATED DRAWING DO NOT MAKE MANUAL REVISIONS TO MASTER.

ISSUE NUMBER

ORIGINAL

1

| 333 Series Card Edge Conn                                                                                          | ACAD REFERENCE NO. 333 ENG MASTER                                                                                                  |                  |         |        |
|--------------------------------------------------------------------------------------------------------------------|------------------------------------------------------------------------------------------------------------------------------------|------------------|---------|--------|
| Contact Bend Detail                                                                                                | DRAWN: J.LEE                                                                                                                       | DATE: OCT. 14/09 |         |        |
| Confact Bend Defail                                                                                                | CHECKED:                                                                                                                           | DATE:            |         |        |
| EDAC INC                                                                                                           |                                                                                                                                    |                  | SHEET : | 2 OF 4 |
| TORONTO, ONTARIO  ARE THE PROPERTY OF EDAC INC., AND SHALL NOT BE REPRODUCED. COPIED OR LISED AS THE BASIS FOR THE | DRAWING NUMBER                                                                                                                     |                  | ISSUE   |        |
|                                                                                                                    | CANADA  CONNECTION TO QUALITY & SERVICE  OR USED AS THE BASIS FOR THE MANUFACTURE OR SALE OF APPARATUS WITHOUT WRITTEN PERMISSION. |                  |         | 1      |