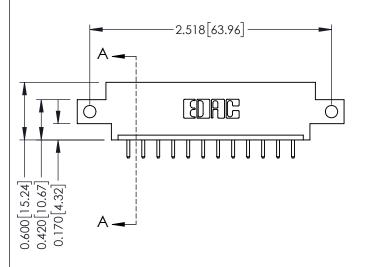

## **Mounting Option** 12-.128 (3.25) Dia. Side Mounting Holes - 0.370[9.40] Card Slot Accepts .054 [1.37] to .070 [1.78] Thick P.C. Board -0.156[3.96]

2.036 [51.71] 2.182 [55.42]

**See Accompanying Pages for:** 

- **Contact Bend Details**
- **Mounting Options**

**Contact Detail** 

520-P.C. Tail .030x.018(0.76x0.46) - Tail LG=.175(4.45) .156 [3.96] Contact Spacing x .200 [5.08] Row Spacing

THIS IS A C.A.D. GENERATED DRAWING DO NOT MAKE MANUAL REVISIONS TO MASTER.

ISSUE NUMBER

ORIGINAL

1

0.160 [4.06] Point of Contact Card Slot 0.330 [8.38]

| 337 / 387 Series Card E | dge Connector |
|-------------------------|---------------|
| Part Number: 337-012-5  | 520-612       |