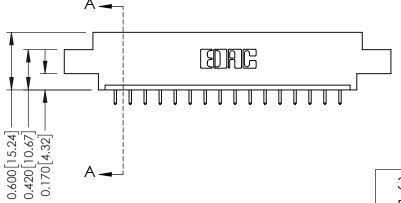

THIS IS A C.A.D. GENERATED DRAWING DO NOT MAKE MANUAL REVISIONS TO MASTER.

ISSUE NUMBER

ORIGINAL

1

**See Accompanying Pages for:** 

- **Contact Bend Details**
- **Mounting Options**

| 337 / 387 Series Card Edge Connector |
|--------------------------------------|
| Part Number: 337-016-521-604         |