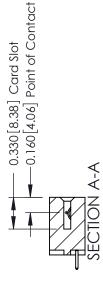

THIS IS A C.A.D. GENERATED DRAWING DO NOT MAKE MANUAL REVISIONS TO MASTER.

ISSUE NUMBER

ORIGINAL

1

**See Accompanying Pages for:** 

- **Contact Bend Details**
- **Mounting Options**

| 337 / 387 Series Card Edge Connector |
|--------------------------------------|
| Part Number: 337-016-521-604         |