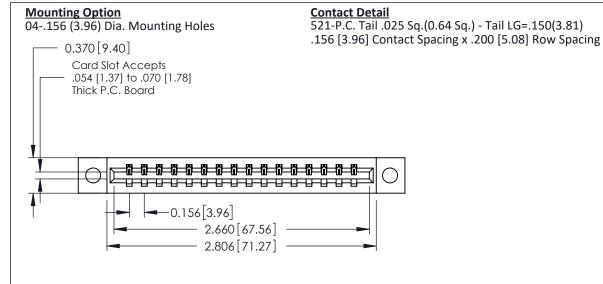

THIS IS A C.A.D. GENERATED DRAWING DO NOT MAKE MANUAL REVISIONS TO MASTER.

ISSUE NUMBER

ORIGINAL

1

**See Accompanying Pages for:** 

- **Contact Bend Details**
- **Mounting Options**

| 337 / 387 Series Card Edge Connector |
|--------------------------------------|
| Part Number: 337-016-521-604         |