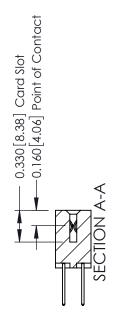

**Mounting Option** 

03-.116 (2.95) I.D. Floating Eyelets

**Contact Detail** 

523-P.C. Tail .025 Sq.(0.64 Sq.) - Tail LG=.390(9.91) .156 [3.96] Contact Spacing x .200 [5.08] Row Spacing

THIS IS A C.A.D. GENERATED DRAWING DO NOT MAKE MANUAL REVISIONS TO MASTER.