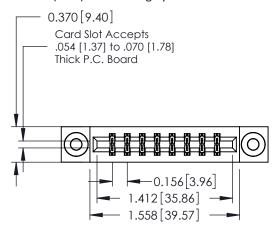

**Mounting Option** 

03-.116 (2.95) I.D. Floating Eyelets

**Contact Detail** 

523-P.C. Tail .025 Sq.(0.64 Sq.) - Tail LG=.390(9.91) .156 [3.96] Contact Spacing x .200 [5.08] Row Spacing

THIS IS A C.A.D. GENERATED DRAWING DO NOT MAKE MANUAL REVISIONS TO MASTER.