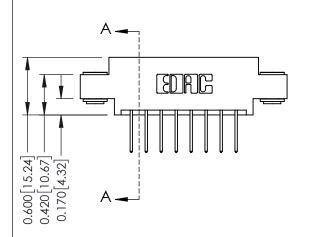

**Mounting Option** 

03-.116 (2.95) I.D. Floating Eyelets

**Contact Detail** 

523-P.C. Tail .025 Sq.(0.64 Sq.) - Tail LG=.390(9.91) .156 [3.96] Contact Spacing x .200 [5.08] Row Spacing

THIS IS A C.A.D. GENERATED DRAWING DO NOT MAKE MANUAL REVISIONS TO MASTER.