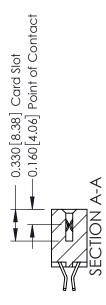

**Mounting Option** 

04-.156 (3.96) Dia. Mounting Holes

**Contact Detail** 

555-Extender Board Bend (Code 500 Contacts) .156 [3.96] Contact Spacing x .200 [5.08] Row Spacing THIS IS A C.A.D. GENERATED DRAWING DO NOT MAKE MANUAL REVISIONS TO MASTER.