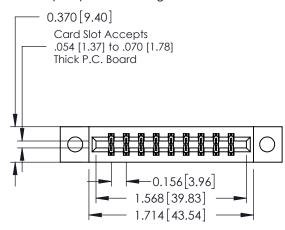

**Mounting Option** 

04-.156 (3.96) Dia. Mounting Holes

**Contact Detail** 

555-Extender Board Bend (Code 500 Contacts) .156 [3.96] Contact Spacing x .200 [5.08] Row Spacing THIS IS A C.A.D. GENERATED DRAWING DO NOT MAKE MANUAL REVISIONS TO MASTER.

ISSUE NUMBER 1 ORIGINAL

**See Accompanying Pages for:** 

- **Contact Bend Details**
- **Mounting Options**

| 337 / 387 Series Card Edge Connector |
|--------------------------------------|
| Part Number: 337-018-555-804         |