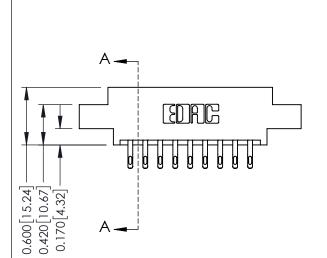

**Mounting Option** 

04-.156 (3.96) Dia. Mounting Holes

**Contact Detail** 

555-Extender Board Bend (Code 500 Contacts) .156 [3.96] Contact Spacing x .200 [5.08] Row Spacing THIS IS A C.A.D. GENERATED DRAWING DO NOT MAKE MANUAL REVISIONS TO MASTER.