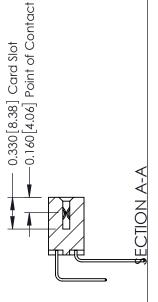

THIS IS A C.A.D. GENERATED DRAWING DO NOT MAKE MANUAL REVISIONS TO MASTER.

ISSUE NUMBER

ORIGINAL

**See Accompanying Pages for:** 

- **Contact Bend Details**
- **Mounting Options**

337 / 387 Series Card Edge Connector Part Number: 337-032-558-208

ISSUE NUMBER

ORIGINAL

1

| 337 / 387 Series Card Edge Connector<br>Contact Bend Detail           |                                                                                                                                                                                                 | ACAD REFERENCE NO. | 337 ENG          | G MASTER      |
|-----------------------------------------------------------------------|-------------------------------------------------------------------------------------------------------------------------------------------------------------------------------------------------|--------------------|------------------|---------------|
|                                                                       |                                                                                                                                                                                                 | DRAWN: J.LEE       | DATE: OCT. 06/09 |               |
|                                                                       |                                                                                                                                                                                                 | CHECKED:           | DATE:            |               |
| EDAC INC TORONTO, ONTARIO CANADA YOUR CONNECTION TO QUALITY & SERVICE | THESE DRAWINGS AND SPECIFICATIONS ARE THE PROPERTY OF EDAC INC.,AND SHALL NOT BE REPRODUCED,OR COPIED OR USED AS THE BASIS FOR THE MANUFACTURE OR SALE OF APPARATUS WITHOUT WRITTEN PERMISSION. | SCALE: NTS         | SHEET            | 2 <b>OF</b> 3 |
|                                                                       |                                                                                                                                                                                                 | DRAWING NUMBER     |                  | ISSUE         |
|                                                                       |                                                                                                                                                                                                 | 337 Assembly       |                  | 1             |