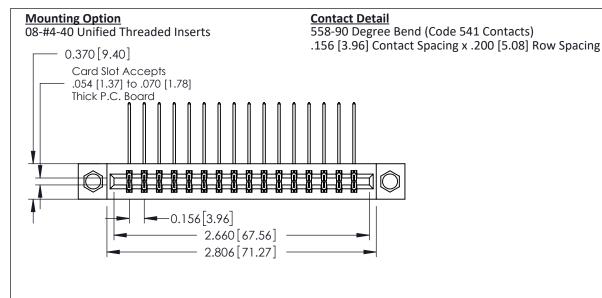

THIS IS A C.A.D. GENERATED DRAWING DO NOT MAKE MANUAL REVISIONS TO MASTER.

ISSUE NUMBER

ORIGINAL

**See Accompanying Pages for:** 

- **Contact Bend Details**
- **Mounting Options**

337 / 387 Series Card Edge Connector Part Number: 337-032-558-208

ISSUE NUMBER

ORIGINAL

1

| 337 / 387 Series Card Edge Connector<br>Contact Bend Detail           |                                                                                                                                                                                                 | ACAD REFERENCE NO. | 337 ENG          | G MASTER      |
|-----------------------------------------------------------------------|-------------------------------------------------------------------------------------------------------------------------------------------------------------------------------------------------|--------------------|------------------|---------------|
|                                                                       |                                                                                                                                                                                                 | DRAWN: J.LEE       | DATE: OCT. 06/09 |               |
|                                                                       |                                                                                                                                                                                                 | CHECKED:           | DATE:            |               |
| EDAC INC TORONTO, ONTARIO CANADA YOUR CONNECTION TO QUALITY & SERVICE | THESE DRAWINGS AND SPECIFICATIONS ARE THE PROPERTY OF EDAC INC.,AND SHALL NOT BE REPRODUCED,OR COPIED OR USED AS THE BASIS FOR THE MANUFACTURE OR SALE OF APPARATUS WITHOUT WRITTEN PERMISSION. | SCALE: NTS         | SHEET            | 2 <b>OF</b> 3 |
|                                                                       |                                                                                                                                                                                                 | DRAWING NUMBER     |                  | ISSUE         |
|                                                                       |                                                                                                                                                                                                 | 337 Assembly       |                  | 1             |