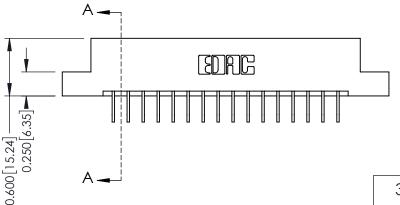

THIS IS A C.A.D. GENERATED DRAWING DO NOT MAKE MANUAL REVISIONS TO MASTER.

ISSUE NUMBER

ORIGINAL

**See Accompanying Pages for:** 

- **Contact Bend Details**
- **Mounting Options**

337 / 387 Series Card Edge Connector Part Number: 337-032-558-208

ISSUE NUMBER

ORIGINAL

1

| 337 / 387 Series Card Edge Connector<br>Contact Bend Detail           |                                                                                                                                                                                                 | ACAD REFERENCE NO. | 337 ENG          | G MASTER      |
|-----------------------------------------------------------------------|-------------------------------------------------------------------------------------------------------------------------------------------------------------------------------------------------|--------------------|------------------|---------------|
|                                                                       |                                                                                                                                                                                                 | DRAWN: J.LEE       | DATE: OCT. 06/09 |               |
|                                                                       |                                                                                                                                                                                                 | CHECKED:           | DATE:            |               |
| EDAC INC TORONTO, ONTARIO CANADA YOUR CONNECTION TO QUALITY & SERVICE | THESE DRAWINGS AND SPECIFICATIONS ARE THE PROPERTY OF EDAC INC.,AND SHALL NOT BE REPRODUCED,OR COPIED OR USED AS THE BASIS FOR THE MANUFACTURE OR SALE OF APPARATUS WITHOUT WRITTEN PERMISSION. | SCALE: NTS         | SHEET            | 2 <b>OF</b> 3 |
|                                                                       |                                                                                                                                                                                                 | DRAWING NUMBER     |                  | ISSUE         |
|                                                                       |                                                                                                                                                                                                 | 337 Assembly       |                  | 1             |