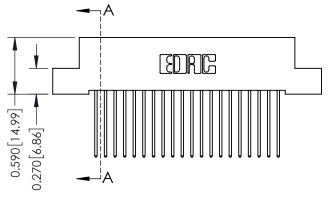

## **Mounting Option**

04-.156 (3.96) Dia. Mounting Holes

## **Contact Detail**

542-Wire Wrap .025 Sq.(0.64 Sq.) - Tail LG=.655(16.64) .100 [2.54] Contact Spacing x .200 [5.08] Row Spacing





## 342 / 392 Card Edge Connector Part Number: 342-020-542-104

YOUR CONNECTION TO QUALITY & SERVICE

|         | DRAWN: J.LEE   | DATE: OCT. 06/09 |        |  |  |
|---------|----------------|------------------|--------|--|--|
|         | CHECKED:       | DATE:            |        |  |  |
| D<br>ED | SCALE: NTS     | SHEET            | 1 OF 3 |  |  |
|         | DRAWING NUMBER |                  | ISSUE  |  |  |
| 5       | 342 Assembly   |                  | 1      |  |  |

ACAD REFERENCE NO.

## **See Accompanying Pages for: Contact Bend Details**

**Mounting Options** 

0.410[10.41]

**SECTION A-A** 

342 ENG MASTER

THIS IS A C.A.D. GENERATED DRAWING DO NOT MAKE MANUAL REVISIONS TO MASTER. ISSUE NUMBER

ORIGINAL

1



| 342 / 392 Series Card Edge Connector Contact Bend Detail |