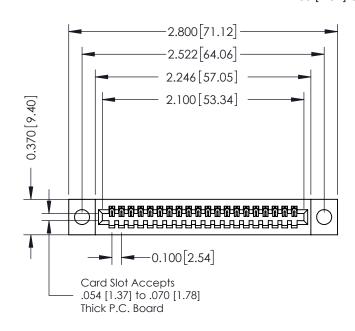

## 342 / 392 Card Edge Connector Part Number: 342-020-542-104

YOUR CONNECTION TO QUALITY & SERVICE

|         | DRAWN: J.LEE   | DATE: OCT. 06/09 |        |  |  |
|---------|----------------|------------------|--------|--|--|
|         | CHECKED:       | DATE:            |        |  |  |
| D<br>ED | SCALE: NTS     | SHEET            | 1 OF 3 |  |  |
|         | DRAWING NUMBER |                  | ISSUE  |  |  |
| 5       | 342 Assembly   |                  | 1      |  |  |