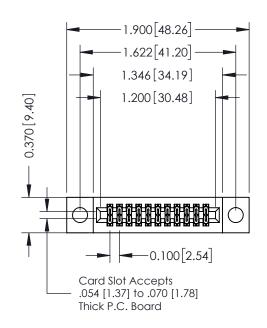

## **Contact Detail**

560-Extender Board Bend (Code 523 Contacts)
.100 [2.54] Contact Spacing x .200 [5.08] Row Spacing

THIS IS A C.A.D. GENERATED DRAWING

ISSUE NUMBER

ORIGINAL

| 342 / 392 Card Edge Connector<br>Part Number: 342-022-560-204 |                                                                                                                                                                                                 | ACAD REFERENCE NO. 342 ENG MASTER |         |           |  |
|---------------------------------------------------------------|-------------------------------------------------------------------------------------------------------------------------------------------------------------------------------------------------|-----------------------------------|---------|-----------|--|
|                                                               |                                                                                                                                                                                                 | DRAWN: J.LEE                      | DATE: O | CT. 06/09 |  |
|                                                               |                                                                                                                                                                                                 | CHECKED:                          | DATE:   |           |  |
| TORONTO, ONTARIO                                              | THESE DRAWINGS AND SPECIFICATIONS ARE THE PROPERTY OF EDAC INC.,AND SHALL NOT BE REPRODUCED,OR COPIED OR USED AS THE BASIS FOR THE MANUFACTURE OR SALE OF APPARATUS WITHOUT WRITTEN PERMISSION. | SCALE: NTS                        | SHEET   | 1 OF 3    |  |
|                                                               |                                                                                                                                                                                                 | DRAWING NUMBER                    | •       | ISSUE     |  |
|                                                               |                                                                                                                                                                                                 | 342 Assembly                      |         | 1         |  |