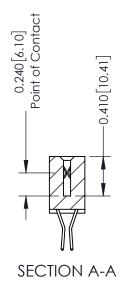

## **Contact Detail**

560-Extender Board Bend (Code 523 Contacts)
.100 [2.54] Contact Spacing x .200 [5.08] Row Spacing

THIS IS A C.A.D. GENERATED DRAWING

ISSUE NUMBER

ORIGINAL

| 342 / 392 Card Edge Connector<br>Part Number: 342-022-560-204 |                                                                                                                                                                                                 | ACAD REFERENCE NO. 342 ENG MASTER |         |           |  |
|---------------------------------------------------------------|-------------------------------------------------------------------------------------------------------------------------------------------------------------------------------------------------|-----------------------------------|---------|-----------|--|
|                                                               |                                                                                                                                                                                                 | DRAWN: J.LEE                      | DATE: O | CT. 06/09 |  |
|                                                               |                                                                                                                                                                                                 | CHECKED:                          | DATE:   |           |  |
| TORONTO, ONTARIO                                              | THESE DRAWINGS AND SPECIFICATIONS ARE THE PROPERTY OF EDAC INC.,AND SHALL NOT BE REPRODUCED,OR COPIED OR USED AS THE BASIS FOR THE MANUFACTURE OR SALE OF APPARATUS WITHOUT WRITTEN PERMISSION. | SCALE: NTS                        | SHEET   | 1 OF 3    |  |
|                                                               |                                                                                                                                                                                                 | DRAWING NUMBER                    | •       | ISSUE     |  |
|                                                               |                                                                                                                                                                                                 | 342 Assembly                      |         | 1         |  |