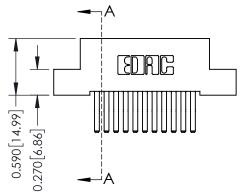

## **Mounting Option**

04-.156 (3.96) Dia. Mounting Holes





## **See Accompanying Pages for:**

- Contact Bend Details
- Mounting Options

## **Contact Detail**

560-Extender Board Bend (Code 523 Contacts)
.100 [2.54] Contact Spacing x .200 [5.08] Row Spacing

THIS IS A C.A.D. GENERATED DRAWING



ISSUE NUMBER

ORIGINAL



| 342 / 392 Card Edge Connector<br>Part Number: 342-022-560-204 |                                                                                                                                                                                                 | ACAD REFERENCE NO. 342 ENG MASTER |         |           |  |
|---------------------------------------------------------------|---------------------------------------------------------------------------------------------------------------------------------------------------