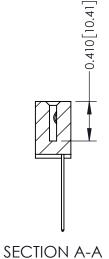

342 ENG MASTER

DATE: OCT. 06/09

342 / 392 Card Edge Connector Part Number: 342-025-544-108

YOUR CONNECTION TO QUALITY & SERVICE

SHEET 1 OF 3 342 Assembly

J.LEE

## **See Accompanying Pages for:**

- **Contact Bend Details**
- **Mounting Options**

THIS IS A C.A.D. GENERATED DRAWING DO NOT MAKE MANUAL REVISIONS TO MASTER. ISSUE NUMBER

ORIGINAL

1

| 342 / 392 Series Card Edge Connector<br>Contact Bend Detail |                                                                                                                                                                                                  | ACAD REFERENCE NO. 342 ENG MASTER |             |                  |        |
|-------------------------------------------------------------|--------------------------------------------------------------------------------------------------------------------------------------------------------------------------------------------------|-----------------------------------|-------------|------------------|--------|
|                                                             |                                                                                                                                                                                                  | DRAWN:                            | J.LEE       | DATE: OCT. 06/09 |        |
|                                                             |                                                                                                                                                                                                  | CHECKED:                          |             | DATE:            |        |
| TORONTO, ONTARIO                                            | THESE DRAWINGS AND SPECIFICATIONS ARE THE PROPERTY OF EDAC INC. AND SHALL NOT BE REPRODUCED, OR COPIED OR USED AS THE BASIS FOR THE MANUFACTURE OR SALE OF APPARATUS WITHOUT WRITTEN PERMISSION. | SCALE:                            | NTS         | SHEET :          | 2 OF 3 |
|                                                             |                                                                                                                                                                                                  | DRAWING                           | NUMBER      |                  | ISSUE  |
| YOUR CONNECTION TO QUALITY & SERVICE                        |                                                                                                                                                                                                  | 3                                 | 42 Assembly |                  | 1      |