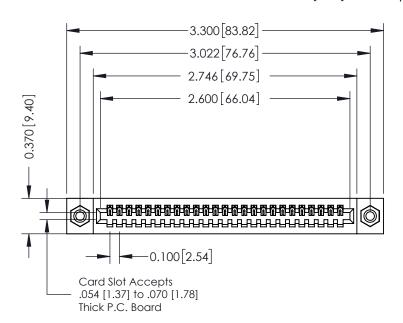

342 ENG MASTER

DATE: OCT. 06/09

342 / 392 Card Edge Connector Part Number: 342-025-544-108

YOUR CONNECTION TO QUALITY & SERVICE

SHEET 1 OF 3 342 Assembly

J.LEE

## **See Accompanying Pages for:**

- **Contact Bend Details**
- **Mounting Options**

THIS IS A C.A.D. GENERATED DRAWING DO NOT MAKE MANUAL REVISIONS TO MASTER. ISSUE NUMBER

ORIGINAL

1

| 342 / 392 Series Card Edge Connector<br>Contact Bend Detail |                                                                                                                                                                                                  | ACAD REFERENCE NO. 342 ENG MASTER |             |                  |        |
|-------------------------------------------------------------|--------------------------------------------------------------------------------------------------------------------------------------------------------------------------------------------------|-----------------------------------|-------------|------------------|--------|
|                                                             |                                                                                                                                                                                                  | DRAWN:                            | J.LEE       | DATE: OCT. 06/09 |        |
|                                                             |                                                                                                                                                                                                  | CHECKED:                          |             | DATE:            |        |
| TORONTO, ONTARIO                                            | THESE DRAWINGS AND SPECIFICATIONS ARE THE PROPERTY OF EDAC INC. AND SHALL NOT BE REPRODUCED, OR COPIED OR USED AS THE BASIS FOR THE MANUFACTURE OR SALE OF APPARATUS WITHOUT WRITTEN PERMISSION. | SCALE:                            | NTS         | SHEET :          | 2 OF 3 |
|                                                             |                                                                                                                                                                                                  | DRAWING                           | NUMBER      |                  | ISSUE  |
| YOUR CONNECTION TO QUALITY & SERVICE                        |                                                                                                                                                                                                  | 3                                 | 42 Assembly |                  | 1      |