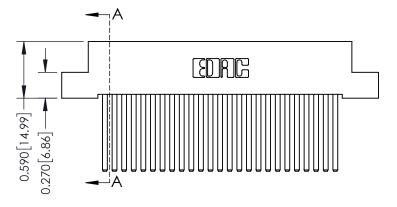

342 ENG MASTER

DATE: OCT. 06/09

342 / 392 Card Edge Connector Part Number: 342-025-544-108

YOUR CONNECTION TO QUALITY & SERVICE

SHEET 1 OF 3 342 Assembly

J.LEE

## **See Accompanying Pages for:**

- **Contact Bend Details**
- **Mounting Options**

THIS IS A C.A.D. GENERATED DRAWING DO NOT MAKE MANUAL REVISIONS TO MASTER. ISSUE NUMBER

ORIGINAL

1

| 342 / 392 Series Card Edge Connector<br>Contact Bend Detail |                                                                                                                                                                                                  | ACAD REFERENCE NO. 342 ENG MASTER |             |                  |        |
|-------------------------------------------------------------|--------------------------------------------------------------------------------------------------------------------------------------------------------------------------------------------------|-----------------------------------|-------------|------------------|--------|
|                                                             |                                                                                                                                                                                                  | DRAWN:                            | J.LEE       | DATE: OCT. 06/09 |        |
|                                                             |                                                                                                                                                                                                  | CHECKED:                          |             | DATE:            |        |
| TORONTO, ONTARIO                                            | THESE DRAWINGS AND SPECIFICATIONS ARE THE PROPERTY OF EDAC INC. AND SHALL NOT BE REPRODUCED, OR COPIED OR USED AS THE BASIS FOR THE MANUFACTURE OR SALE OF APPARATUS WITHOUT WRITTEN PERMISSION. | SCALE:                            | NTS         | SHEET :          | 2 OF 3 |
|                                                             |                                                                                                                                                                                                  | DRAWING                           | NUMBER      |                  | ISSUE  |
| YOUR CONNECTION TO QUALITY & SERVICE                        |                                                                                                                                                                                                  | 3                                 | 42 Assembly |                  | 1      |