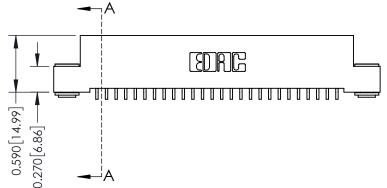

ORIGINAL

1

| 342 / 392 Series Card Edge Connector<br>Contact Bend Detail |                                                                                                                                                                                                  | ACAD REFERENCE NO. 342 ENG MASTER |             |                  |        |
|-------------------------------------------------------------|--------------------------------------------------------------------------------------------------------------------------------------------------------------------------------------------------|-----------------------------------|-------------|------------------|--------|
|                                                             |                                                                                                                                                                                                  | DRAWN:                            | J.LEE       | DATE: OCT. 06/09 |        |
|                                                             |                                                                                                                                                                                                  | CHECKED:                          |             | DATE:            |        |
| TORONTO, ONTARIO                                            | THESE DRAWINGS AND SPECIFICATIONS ARE THE PROPERTY OF EDAC INC. AND SHALL NOT BE REPRODUCED, OR COPIED OR USED AS THE BASIS FOR THE MANUFACTURE OR SALE OF APPARATUS WITHOUT WRITTEN PERMISSION. | SCALE:                            | NTS         | SHEET :          | 2 OF 3 |
|                                                             |                                                                                                                                                                                                  | DRAWING                           | NUMBER      |                  | ISSUE  |
| YOUR CONNECTION TO QUALITY & SERVICE                        |                                                                                                                                                                                                  | 3                                 | 42 Assembly |                  | 1      |