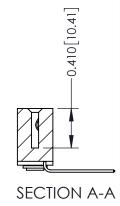

ORIGINAL

1

| 342 / 392 Series Card Edge Connector<br>Contact Bend Detail |                                                                                                                                                                                                  | ACAD REFERENCE NO. 342 ENG MASTER |             |                  |        |
|-------------------------------------------------------------|--------------------------------------------------------------------------------------------------------------------------------------------------------------------------------------------------|-----------------------------------|-------------|------------------|--------|
|                                                             |                                                                                                                                                                                                  | DRAWN:                            | J.LEE       | DATE: OCT. 06/09 |        |
|                                                             |                                                                                                                                                                                                  | CHECKED:                          |             | DATE:            |        |
| TORONTO, ONTARIO                                            | THESE DRAWINGS AND SPECIFICATIONS ARE THE PROPERTY OF EDAC INC. AND SHALL NOT BE REPRODUCED, OR COPIED OR USED AS THE BASIS FOR THE MANUFACTURE OR SALE OF APPARATUS WITHOUT WRITTEN PERMISSION. | SCALE:                            | NTS         | SHEET :          | 2 OF 3 |
|                                                             |                                                                                                                                                                                                  | DRAWING                           | NUMBER      |                  | ISSUE  |
| YOUR CONNECTION TO QUALITY & SERVICE                        |                                                                                                                                                                                                  | 3                                 | 42 Assembly |                  | 1      |