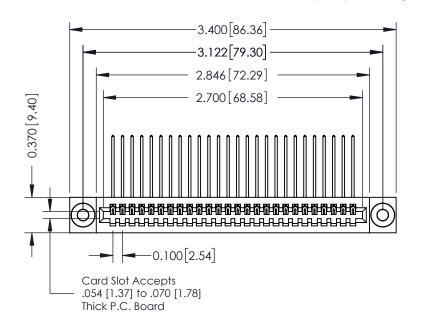

342 / 392 Card Edge Connector Part Number: 342-026-559-103

YOUR CONNECTION TO QUALITY & SERVICE

342 ENG MASTER J.LEE DATE: OCT. 06/09 SHEET 1 OF 3 NTS

342 Assembly

THIS IS A C.A.D. GENERATED DRAWING DO NOT MAKE MANUAL REVISIONS TO MASTER. ISSUE NUMBER