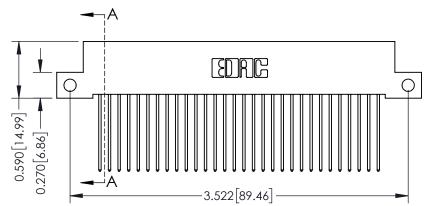

342 Assembly

342 ENG MASTER

THIS IS A C.A.D. GENERATED DRAWING DO NOT MAKE MANUAL REVISIONS TO MASTER. ISSUE NUMBER

ORIGINAL

1

| 342 / 392 Series Card Edge Connector<br>Contact Bend Detail |                                                                                                                                                                                                  | ACAD REFERENCE NO. 342 ENG MASTER |             |                  |        |
|-------------------------------------------------------------|--------------------------------------------------------------------------------------------------------------------------------------------------------------------------------------------------|-----------------------------------|-------------|------------------|--------|
|                                                             |                                                                                                                                                                                                  | DRAWN:                            | J.LEE       | DATE: OCT. 06/09 |        |
|                                                             |                                                                                                                                                                                                  | CHECKED:                          |             | DATE:            |        |
| TORONTO, ONTARIO                                            | THESE DRAWINGS AND SPECIFICATIONS ARE THE PROPERTY OF EDAC INC. AND SHALL NOT BE REPRODUCED, OR COPIED OR USED AS THE BASIS FOR THE MANUFACTURE OR SALE OF APPARATUS WITHOUT WRITTEN PERMISSION. | SCALE:                            | NTS         | SHEET :          | 2 OF 3 |
|                                                             |                                                                                                                                                                                                  | DRAWING                           | NUMBER      |                  | ISSUE  |
| YOUR CONNECTION TO QUALITY & SERVICE                        |                                                                                                                                                                                                  | 3                                 | 42 Assembly |                  | 1      |