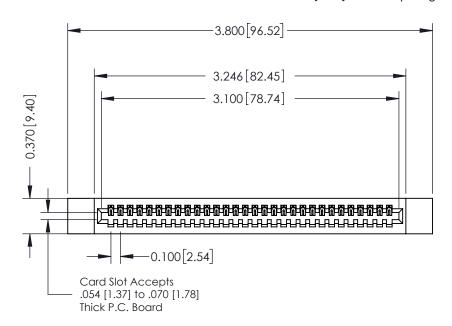

## **See Accompanying Pages for:**

- **Contact Bend Details**
- **Mounting Options**

342 / 392 Card Edge Connector Part Number: 342-030-541-112

YOUR CONNECTION TO QUALITY & SERVICE

J.LEE DATE: OCT. 06/09 SHEET 1 OF 3