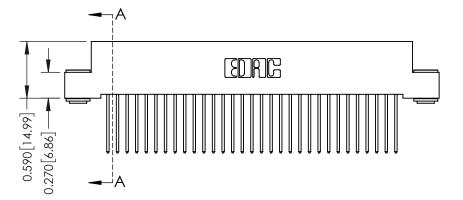

## **Contact Detail**

540-Wire Wrap .025 Sq.(0.64 Sq.) - Tail LG=.570(14.48) .100 [2.54] Contact Spacing x .200 [5.08] Row Spacing

## **See Accompanying Pages for:**

- **Contact Bend Details**
- **Mounting Options**

342 / 392 Card Edge Connector Part Number: 342-031-540-103

YOUR CONNECTION TO QUALITY & SERVICE

342 ENG MASTER J.LEE DATE: OCT. 06/09 SHEET 1 OF 3