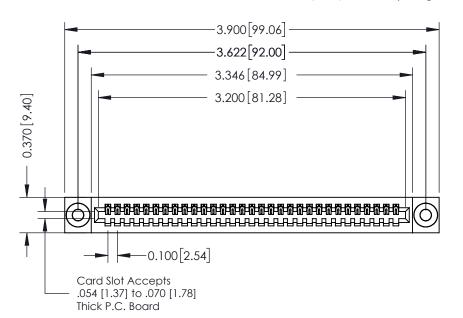

## **See Accompanying Pages for:**

- **Contact Bend Details**
- **Mounting Options**

342 / 392 Card Edge Connector Part Number: 342-031-540-103

YOUR CONNECTION TO QUALITY & SERVICE

342 ENG MASTER J.LEE DATE: OCT. 06/09 SHEET 1 OF 3