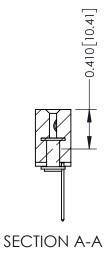

**Mounting Option** 

03-.116 (2.95) I.D. Floating Eyelets

## **See Accompanying Pages for:**

- **Contact Bend Details**
- **Mounting Options**

342 / 392 Card Edge Connector Part Number: 342-031-540-103

YOUR CONNECTION TO QUALITY & SERVICE

342 ENG MASTER J.LEE DATE: OCT. 06/09 SHEET 1 OF 3