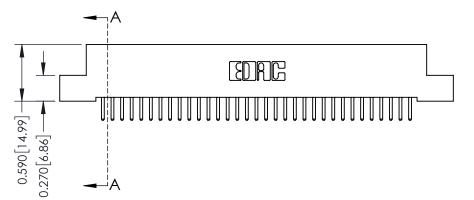

342 Assembly

THIS IS A C.A.D. GENERATED DRAWING DO NOT MAKE MANUAL REVISIONS TO MASTER. ISSUE NUMBER

ORIGINAL

1

| 342 / 392 Series Card Edge Connector<br>Contact Bend Detail |                                                                                                                                                                                                  | ACAD REFERENCE NO. 342 ENG MASTER |             |                  |        |
|-------------------------------------------------------------|--------------------------------------------------------------------------------------------------------------------------------------------------------------------------------------------------|-----------------------------------|-------------|------------------|--------|
|                                                             |                                                                                                                                                                                                  | DRAWN:                            | J.LEE       | DATE: OCT. 06/09 |        |
|                                                             |                                                                                                                                                                                                  | CHECKED:                          |             | DATE:            |        |
| TORONTO, ONTARIO                                            | THESE DRAWINGS AND SPECIFICATIONS ARE THE PROPERTY OF EDAC INC. AND SHALL NOT BE REPRODUCED, OR COPIED OR USED AS THE BASIS FOR THE MANUFACTURE OR SALE OF APPARATUS WITHOUT WRITTEN PERMISSION. | SCALE:                            | NTS         | SHEET :          | 2 OF 3 |
|                                                             |                                                                                                                                                                                                  | DRAWING                           | NUMBER      |                  | ISSUE  |
| YOUR CONNECTION TO QUALITY & SERVICE                        |                                                                                                                                                                                                  | 3                                 | 42 Assembly |                  | 1      |