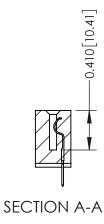

342 Assembly

THIS IS A C.A.D. GENERATED DRAWING DO NOT MAKE MANUAL REVISIONS TO MASTER. ISSUE NUMBER

ORIGINAL

1

| 342 / 392 Series Card Edge Connector<br>Contact Bend Detail |                                                                                                                                                                                                  | ACAD REFERENCE NO. 342 ENG MASTER |             |                  |        |
|-------------------------------------------------------------|--------------------------------------------------------------------------------------------------------------------------------------------------------------------------------------------------|-----------------------------------|-------------|------------------|--------|
|                                                             |                                                                                                                                                                                                  | DRAWN:                            | J.LEE       | DATE: OCT. 06/09 |        |
|                                                             |                                                                                                                                                                                                  | CHECKED:                          |             | DATE:            |        |
| TORONTO, ONTARIO                                            | THESE DRAWINGS AND SPECIFICATIONS ARE THE PROPERTY OF EDAC INC. AND SHALL NOT BE REPRODUCED, OR COPIED OR USED AS THE BASIS FOR THE MANUFACTURE OR SALE OF APPARATUS WITHOUT WRITTEN PERMISSION. | SCALE:                            | NTS         | SHEET :          | 2 OF 3 |
|                                                             |                                                                                                                                                                                                  | DRAWING                           | NUMBER      |                  | ISSUE  |
| YOUR CONNECTION TO QUALITY & SERVICE                        |                                                                                                                                                                                                  | 3                                 | 42 Assembly |                  | 1      |