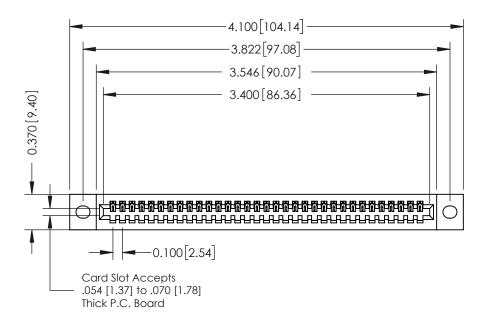

## **See Accompanying Pages for:**

- **Contact Bend Details**
- **Mounting Options**

342 / 392 Card Edge Connector Part Number: 342-033-520-102

YOUR CONNECTION TO QUALITY & SERVICE

CANADA

342 ENG MASTER J.LEE DATE: OCT. 06/09 SHEET 1 OF 3

342 Assembly

THIS IS A C.A.D. GENERATED DRAWING DO NOT MAKE MANUAL REVISIONS TO MASTER. ISSUE NUMBER

ORIGINAL

1

| 342 / 392 Series Card Edge Connector<br>Contact Bend Detail |                                                                                                                                                                                                  | ACAD REFERENCE NO. 342 ENG MASTER |             |                  |        |
|-------------------------------------------------------------|--------------------------------------------------------------------------------------------------------------------------------------------------------------------------------------------------|-----------------------------------|-------------|------------------|--------|
|                                                             |                                                                                                                                                                                                  | DRAWN:                            | J.LEE       | DATE: OCT. 06/09 |        |
|                                                             |                                                                                                                                                                                                  | CHECKED:                          |             | DATE:            |        |
| TORONTO, ONTARIO                                            | THESE DRAWINGS AND SPECIFICATIONS ARE THE PROPERTY OF EDAC INC. AND SHALL NOT BE REPRODUCED, OR COPIED OR USED AS THE BASIS FOR THE MANUFACTURE OR SALE OF APPARATUS WITHOUT WRITTEN PERMISSION. | SCALE:                            | NTS         | SHEET :          | 2 OF 3 |
|                                                             |                                                                                                                                                                                                  | DRAWING                           | NUMBER      |                  | ISSUE  |
| YOUR CONNECTION TO QUALITY & SERVICE                        |                                                                                                                                                                                                  | 3                                 | 42 Assembly |                  | 1      |