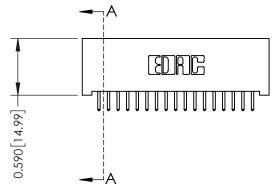

342 ENG MASTER DATE: OCT. 06/09 J.LEE NTS SHEET 1 OF 3

342 Assembly

THIS IS A C.A.D. GENERATED DRAWING DO NOT MAKE MANUAL REVISIONS TO MASTER. ISSUE NUMBER

ORIGINAL

1

| 342 / 392 Series Card Edge Connector<br>Contact Bend Detail |                                                                                                                                     | ACAD REFERENCE NO. 342 ENG MASTER |             |          |          |
|-------------------------------------------------------------|-------------------------------------------------------------------------------------------------------------------------------------|-----------------------------------|-------------|----------|----------|
|                                                             |                                                                                                                                     | DRAWN:                            | J.LEE       | DATE: OC | T. 06/09 |
|                                                             |                                                                                                                                     | CHECKED:                          |             | DATE:    |          |
| EDAC INC                                                    | ARE THE PROPERTY OF EDAC INC.,AND — SHALL NOT BE REPRODUCED,OR COPIED OR USED AS THE BASIS FOR THE MANUFACTURE OR SALE OF APPARATUS | SCALE:                            | NTS         | SHEET :  | 2 OF 3   |
| TORONTO, ONTARIO                                            |                                                                                                                                     | DRAWING                           | NUMBER      |          | ISSUE    |
| YOUR CONNECTION TO QUALITY & SERVICE                        |                                                                                                                                     | 3                                 | 42 Assembly |          | 1        |