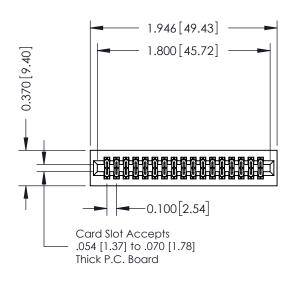

342 ENG MASTER DATE: OCT. 06/09 J.LEE NTS SHEET 1 OF 3

342 Assembly

THIS IS A C.A.D. GENERATED DRAWING DO NOT MAKE MANUAL REVISIONS TO MASTER. ISSUE NUMBER

ORIGINAL

1

| 342 / 392 Series Card Edge Connector<br>Contact Bend Detail |                                                                                                                                     | ACAD REFERENCE NO. 342 ENG MASTER |             |          |          |
|-------------------------------------------------------------|-------------------------------------------------------------------------------------------------------------------------------------|-----------------------------------|-------------|----------|----------|
|                                                             |                                                                                                                                     | DRAWN:                            | J.LEE       | DATE: OC | T. 06/09 |
|                                                             |                                                                                                                                     | CHECKED:                          |             | DATE:    |          |
| EDAC INC                                                    | ARE THE PROPERTY OF EDAC INC.,AND — SHALL NOT BE REPRODUCED,OR COPIED OR USED AS THE BASIS FOR THE MANUFACTURE OR SALE OF APPARATUS | SCALE:                            | NTS         | SHEET :  | 2 OF 3   |
| TORONTO, ONTARIO                                            |                                                                                                                                     | DRAWING                           | NUMBER      |          | ISSUE    |
| YOUR CONNECTION TO QUALITY & SERVICE                        |                                                                                                                                     | 3                                 | 42 Assembly |          | 1        |