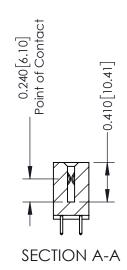

**Mounting Option** 01-No Mounting Lugs **Contact Detail** 

521-P.C. Tail .025 Sq.(0.64 Sq.) - Tail LG=.160(4.06) .100 [2.54] Contact Spacing x .200 [5.08] Row Spacing

1